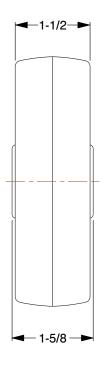

## 1NWT9

Solid Rubber Wheel: 5 in Wheel Dia., 1 1/2 in Wheel Wd, 300 lb Load Rating

UNIT
INCH
SHEET
1 of 1