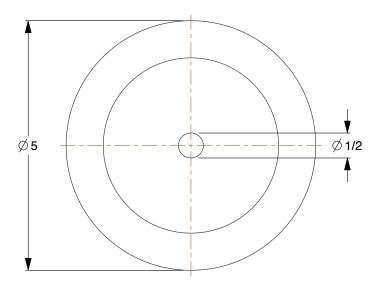

## 1NWT9

Solid Rubber Wheel: 5 in Wheel Dia., 1 1/2 in Wheel Wd, 300 lb Load Rating

UNIT
INCH
SHEET
1 of 1