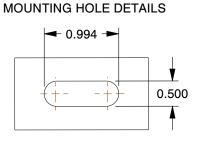

## NOTES:

- 1. CASTER SUB-TYPE : Rigid
- 2. CASTER WHEEL SHAPE : Standard
- 3. CASTER WHEEL BEARINGS : Roller
- 4. CASTER FRAME MATERIAL : Steel
- 5. CASTER CORE MATERIAL : Aluminum
- 6. CASTER WHEEL/TREAD MATERIAL : Polyurethane 7. FRAME FINISH : Zinc Chromate
- 8. LOAD RATING : 1750 lb.
- 9. CASTER LOAD RATING RANGE : Medium-Duty 10. CASTER PLATE HOLE PATTERN : A