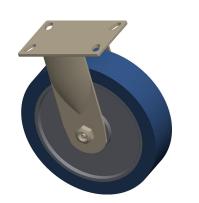

## NOTES:

- 1. CASTER SUB-TYPE : Rigid
- 2. CASTER WHEEL SHAPE : Standard
- 3. CASTER WHEEL BEARINGS : Roller
- 4. CASTER FRAME MATERIAL : Steel
- 5. CASTER CORE MATERIAL : Aluminum
- 6. CASTER WHEEL/TREAD MATERIAL : Polyurethane 7. FRAME FINISH : Zinc Chromate
- 8. LOAD RATING : 1750 lb.
- 9. CASTER LOAD RATING RANGE : Medium-Duty 10. CASTER PLATE HOLE PATTERN : A