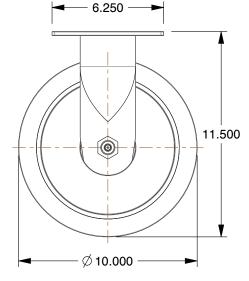

## NOTES:

- 1. CASTER SUB-TYPE : Rigid
- 2. CASTER WHEEL SHAPE : Standard
- 3. CASTER WHEEL BEARINGS : Roller
- 4. CASTER FRAME MATERIAL : Steel
- 5. CASTER CORE MATERIAL : Aluminum
- 6. CASTER WHEEL/TREAD MATERIAL : Polyurethane 7. FRAME FINISH : Zinc Chromate
- 8. LOAD RATING : 1750 lb.
- 9. CASTER LOAD RATING RANGE : Medium-Duty 10. CASTER PLATE HOLE PATTERN : A