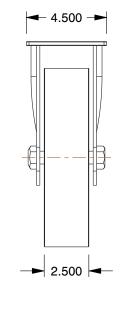

## NOTES:

- 1. CASTER SUB-TYPE : Rigid
- 2. CASTER WHEEL SHAPE : Standard
- 3. CASTER WHEEL BEARINGS : Roller
- 4. CASTER FRAME MATERIAL : Steel
- 5. CASTER CORE MATERIAL : Aluminum
- 6. CASTER WHEEL/TREAD MATERIAL : Polyurethane 7. FRAME FINISH : Zinc Chromate
- 8. LOAD RATING : 1750 lb.
- 9. CASTER LOAD RATING RANGE : Medium-Duty 10. CASTER PLATE HOLE PATTERN : A

|                                                                                                                                  |                                                                                                                                                                                                                                                                                                                                       |                                                                                                                                                                                                                    |      | COMPONENT        | Plate Caster                              |       |
|----------------------------------------------------------------------------------------------------------------------------------|---------------------------------------------------------------------------------------------------------------------------------------------------------------------------------------------------------------------------------------------------------------------------------------------------------------------------------------|--------------------------------------------------------------------------------------------------------------------------------------------------------------------------------------------------------------------|------|------------------|-------------------------------------------|-------|
| <b>GRAINGER</b>                                                                                                                  | This file and any associated information and specifications are provided for reference and evaluation purposes only,                                                                                                                                                                                                                  | This drawing is the property of<br>GRAINGER. It contains confidential,<br>proprietary information that is<br>GRAINGER property. Do not disclose<br>to or duplicate for others except<br>as authorized by GRAINGER. |      | 1NVX3            |                                           | UNIT  |
| 100 Grainger Parkway, Lake Forest, Illinois 60045-5201<br>1-(800) GRAINGER, 1-(800) 472-4643, (847) 535-1000<br>www.grainger.com | and is subject to change without notice. Grainger makes<br>no representations, warranties or guarantees as to the<br>appropriateness, accuracy, completeness, or suitability<br>for any purpose, of the file, information or specifications.<br>You are solely responsible for the use of the file,<br>information or specifications. |                                                                                                                                                                                                                    |      |                  |                                           | INCH  |
|                                                                                                                                  |                                                                                                                                                                                                                                                                                                                                       |                                                                                                                                                                                                                    |      |                  |                                           | SHEET |
|                                                                                                                                  |                                                                                                                                                                                                                                                                                                                                       | SCALE                                                                                                                                                                                                              | 0.19 | Rigd Plat Castr, | gd Plat Castr, Polyurthan, 10 in, 1750 lb |       |