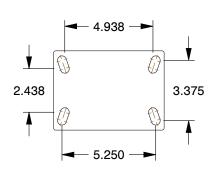

## NOTES:

- 1. CASTER SUB-TYPE : Rigid
- 2. CASTER WHEEL SHAPE : Standard
- 3. CASTER WHEEL BEARINGS : Roller
- 4. CASTER FRAME MATERIAL : Steel
- 5. CASTER CORE MATERIAL : Aluminum
- 6. CASTER WHEEL/TREAD MATERIAL : Polyurethane 7. FRAME FINISH : Zinc Chromate
- 8. LOAD RATING : 1750 lb.
- 9. CASTER LOAD RATING RANGE : Medium-Duty 10. CASTER PLATE HOLE PATTERN : A