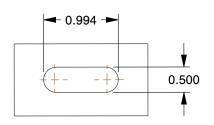

## **MOUNTING HOLE DETAILS**



0.234





## **NOTES:**

1. LOAD RATING: 1750 lb. 2. WHEEL COLOR: Blue

3. FRAME FINISH: Zinc Chromate

4. CASTER WHEEL BEARINGS : Roller 5. CASTER FRAME MATERIAL : Steel

6. CASTER WHEEL SHAPE : Standard

7. CASTER CORE MATERIAL : Aluminum

8. CASTER WHEEL/TREAD MATERIAL : Polyurethane

9. CASTER LOAD RATING RANGE : Medium-Duty

10. CASTER SUB TYPE: Swivel



100 Grainger Parkway, Lake Forest, Illinois 60045-5201 1-(800) GRAINGER, 1-(800) 472-4643, (847) 535-1000 www.grainger.com This file and any associated information and specifications are provided for reference and evaluation purposes only, and is subject to change without notice. Grainger makes no representations, warranties or guarantees as to the appropriateness, accuracy, completeness, or suitability for any purpose, of the fil