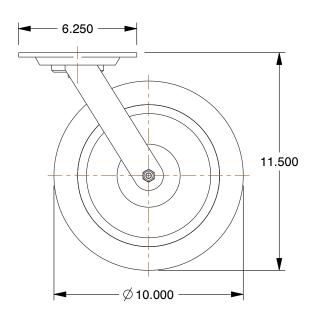

## **NOTES:**

1. LOAD RATING: 1750 lb. 2. WHEEL COLOR: Blue

3. FRAME FINISH: Zinc Chromate

4. CASTER WHEEL BEARINGS : Roller 5. CASTER FRAME MATERIAL : Steel

6. CASTER WHEEL SHAPE : Standard

7. CASTER CORE MATERIAL : Aluminum

8. CASTER WHEEL/TREAD MATERIAL : Polyurethane

9. CASTER LOAD RATING RANGE : Medium-Duty

10. CASTER SUB TYPE: Swivel

100 Grainger Parkway, Lake Forest, Illinois 60045-5201 1-(800) GRAINGER, 1-(800) 472-4643, (847) 535-1000 www.grainger.com This file and any associated information and specifications are provided for reference and evaluation purposes only, and is subject to change without notice. Grainger makes no representations, warranties or guarantees as to the appropriateness, accuracy, completeness, or suitability for any purpose, of the file, information or specifications.

SCALE 0.20

| COMPONENT        | Plate Caster               |        |
|------------------|----------------------------|--------|
| 1NVX2            |                            | UNIT   |
|                  |                            | INCH   |
|                  |                            | SHEET  |
| Swvl Plat Castr, | Polyurthan, 10 in, 1750 lb | 1 of 1 |