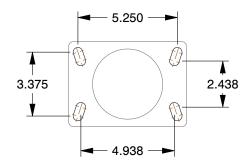

## **MOUNTING HOLE DETAILS**



0.234





## **NOTES:**

1. LOAD RATING: 1750 lb. 2. WHEEL COLOR: Blue

3. FRAME FINISH: Zinc Chromate

4. CASTER WHEEL BEARINGS : Roller 5. CASTER FRAME MATERIAL : Steel

6. CASTER WHEEL SHAPE : Standard

7. CASTER CORE MATERIAL : Aluminum

8. CASTER WHEEL/TREAD MATERIAL : Polyurethane

9. CASTER LOAD RATING RANGE : Medium-Duty

10. CASTER SUB TYPE: Swivel



100 Grainger Parkway, Lake Forest, Illinois 60045-5201 1-(800) GRAINGER, 1-(800) 472-4643, (847) 535-1000 www.grainger.com This file and any associated information and specifications are provided for reference and evaluation purposes only, and is subject to change without notice. Grainger makes no representations, warranties or guarantees as to the appropriateness, accuracy, completeness, or suitabi