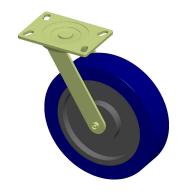

## **NOTES:**

1. LOAD RATING: 1750 lb. 2. WHEEL COLOR: Blue

3. FRAME FINISH: Zinc Chromate

4. CASTER WHEEL BEARINGS : Roller 5. CASTER FRAME MATERIAL : Steel

6. CASTER WHEEL SHAPE : Standard

7. CASTER CORE MATERIAL : Aluminum

8. CASTER WHEEL/TREAD MATERIAL : Polyurethane

9. CASTER LOAD RATING RANGE : Medium-Duty

10. CASTER SUB TYPE: Swivel

100 Grainger Parkway, Lake Forest, Illinois 60045-5201 1-(800) GRAINGER, 1-(800) 472-4643, (847) 535-1000 www.grainger.com This file and any associated information and specifications are provided for reference and evaluation purposes only, and is subject to change without notice. Grainger makes no representations, warranties or guarantees as to the appropriateness, accuracy, completeness, or suitability for any purpose, of the file, information or specifications.