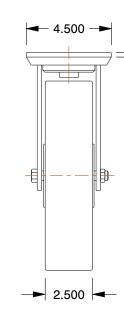

## **MOUNTING HOLE DETAILS**

0.234

## **NOTES:**

1. LOAD RATING: 1750 lb. 2. WHEEL COLOR: Blue

3. FRAME FINISH: Zinc Chromate

4. CASTER WHEEL BEARINGS : Roller 5. CASTER FRAME MATERIAL : Steel

6. CASTER WHEEL SHAPE : Standard

7. CASTER CORE MATERIAL : Aluminum

8. CASTER WHEEL/TREAD MATERIAL : Polyurethane

9. CASTER LOAD RATING RANGE : Medium-Duty

10. CASTER SUB TYPE: Swivel

100 Grainger Parkway, Lake Forest, Illinois 60045-5201 1-(800) GRAINGER, 1-(800) 472-4643, (847) 535-1000 www.grainger.com This file and any associated information and specifications are provided for reference and evaluation purposes only, and is subject to change without notice. Grainger makes no representations, warranties or guarantees as to the appropriateness, accuracy, completeness, or suitability for any purpose, of the file, information or specifications.