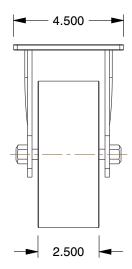

## NOTES:

1. CASTER SUB-TYPE: Rigid

2. CASTER WHEEL SHAPE: Standard 3. CASTER WHEEL BEARINGS: Roller 4. CASTER FRAME MATERIAL: Steel

5. CASTER CORE MATERIAL : Aluminum

6. CASTER WHEEL/TREAD MATERIAL : Polyurethane

7. FRAME FINISH: Zinc Chromate

8. LOAD RATING: 1750 lb.

9. CASTER LOAD RATING RANGE: Medium-Duty

10. CASTER PLATE HOLE PATTERN: A

100 Grainger Parkway, Lake Forest, Illinois 60045-5201 1-(800) GRAINGER, 1-(800) 472-4643, (847) 535-1000 www.grainger.com This file and any associated information and specifications are provided for reference and evaluation purposes only, and is subject to change without notice. Grainger makes no representations, warranties or guarantees as to the appropriateness, accuracy, completeness, or suitability for any purpose, of the file, information or specifications. You are solely responsible for the use of the file, information or specifications.