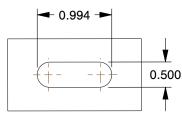

7. FRAME FINISH: Zinc Chromate

8. LOAD RATING: 1750 lb.

9. CASTER LOAD RATING RANGE: Medium-Duty

10. CASTER PLATE HOLE PATTERN: A

100 Grainger Parkway, Lake Forest, Illinois 60045-5201 1-(800) GRAINGER, 1-(800) 472-4643, (847) 535-1000 www.grainger.com This file and any associated information and specifications are provided for reference and evaluation purposes only, and is subject to change without notice. Grainger makes no representations, warranties or guarantees as to the appropriateness, accuracy, completeness, or suitability for any purpose, of the file, information or specifications. You are solely responsible for the use of the file, information or specifications.