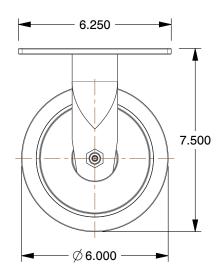

## NOTES:

1. CASTER SUB-TYPE: Rigid

2. CASTER WHEEL SHAPE: Standard 3. CASTER WHEEL BEARINGS: Roller 4. CASTER FRAME MATERIAL: Steel

5. CASTER CORE MATERIAL : Aluminum

6. CASTER WHEEL/TREAD MATERIAL : Polyurethane

7. FRAME FINISH: Zinc Chromate

8. LOAD RATING: 1750 lb.

9. CASTER LOAD RATING RANGE: Medium-Duty

10. CASTER PLATE HOLE PATTERN: A

100 Grainger Parkway, Lake Forest, Illinois 60045-5201 1-(800) GRAINGER, 1-(800) 472-4643, (847) 535-1000 www.grainger.com This file and any associated information and specifications are provided for reference and evaluation purposes only, and is subject to change without notice. Grainger makes no representations, warranties or guarantees as to the appropriateness, accuracy, completeness, or suitability for any purpose, of the file, information or specifications. You are solely responsible for the use of the file, information or specifications.