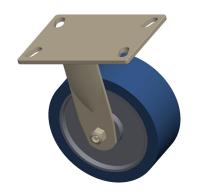

## NOTES:

1. CASTER SUB-TYPE: Rigid

2. CASTER WHEEL SHAPE: Standard 3. CASTER WHEEL BEARINGS: Roller 4. CASTER FRAME MATERIAL: Steel

5. CASTER CORE MATERIAL : Aluminum

6. CASTER WHEEL/TREAD MATERIAL : Polyurethane

7. FRAME FINISH: Zinc Chromate

8. LOAD RATING: 1750 lb.

9. CASTER LOAD RATING RANGE: Medium-Duty

10. CASTER PLATE HOLE PATTERN: A

100 Grainger Parkway, Lake Forest, Illinois 60045-5201 1-(800) GRAINGER, 1-(800) 472-4643, (847) 535-1000 www.grainger.com This file and any associated information and specifications are provided for reference and evaluation purposes only, and is subject to change without notice. Grainger makes no representations, warranties or guarantees as to the appropriateness, accuracy, completeness, or suitability for any purpose, of the file, information or specifications. You are solely responsible for the use of the file, information or specifications.