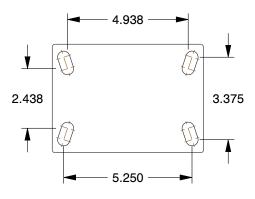

7. FRAME FINISH: Zinc Chromate

8. LOAD RATING: 1750 lb.

9. CASTER LOAD RATING RANGE: Medium-Duty

10. CASTER PLATE HOLE PATTERN: A

100 Grainger Parkway, Lake Forest, Illinois 60045-5201 1-(800) GRAINGER, 1-(800) 472-4643, (847) 535-1000 www.grainger.com This file and any associated information and specifications are provided for reference and evaluation purposes only, and is subject to change without notice. Grainger makes no representations, warranties or guarantees as to the appropriateness, accuracy, completeness, or suitability for any purpose, of the file, information or specifications. You are solely responsible for the use of the file, information or specifications.