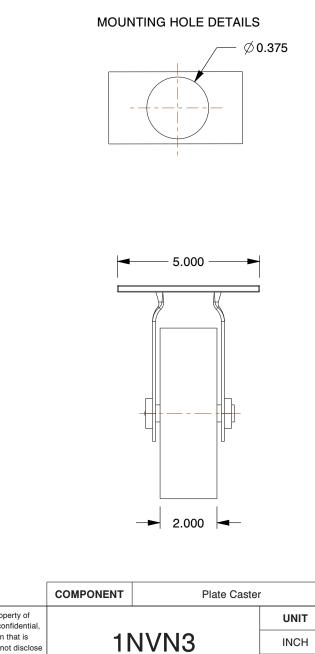

|                                                                                                                                                     |                                                                                                                                                                                                                                                                                                                                       |                                                                                                                                                                                                                    |      | COMPONENT        | Plate Caster                                 |       |
|-----------------------------------------------------------------------------------------------------------------------------------------------------|---------------------------------------------------------------------------------------------------------------------------------------------------------------------------------------------------------------------------------------------------------------------------------------------------------------------------------------|--------------------------------------------------------------------------------------------------------------------------------------------------------------------------------------------------------------------|------|------------------|----------------------------------------------|-------|
| <b>GRAINGER</b><br>100 Grainger Parkway, Lake Forest, Illinois 60045-5201<br>1-(800) GRAINGER, 1-(800) 472-4643, (847) 535-1000<br>www.grainger.com | This file and any associated information and specifications are provided for reference and evaluation purposes only,                                                                                                                                                                                                                  | This drawing is the property of<br>GRAINGER. It contains confidential,<br>proprietary information that is<br>GRAINGER property. Do not disclose<br>to or duplicate for others except<br>as authorized by GRAINGER. |      | 1NVN3            |                                              | UNIT  |
|                                                                                                                                                     | and is subject to change without notice. Grainger makes<br>no representations, warranties or guarantees as to the<br>appropriateness, accuracy, completeness, or suitability<br>for any purpose, of the file, information or specifications.<br>You are solely responsible for the use of the file,<br>information or specifications. |                                                                                                                                                                                                                    |      |                  |                                              | INCH  |
|                                                                                                                                                     |                                                                                                                                                                                                                                                                                                                                       |                                                                                                                                                                                                                    |      |                  |                                              | SHEET |
|                                                                                                                                                     |                                                                                                                                                                                                                                                                                                                                       | SCALE                                                                                                                                                                                                              | 0.30 | Rigd Plate Caste | Rigd Plate Caster, Poly, 6 in., 1200 lb., Rd |       |