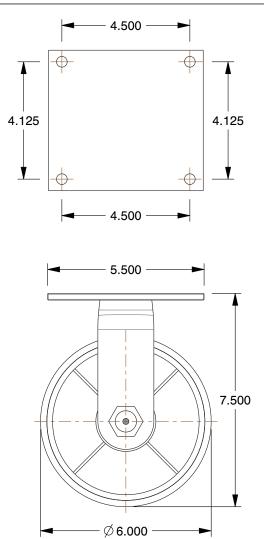

## NOTES:

- 1. CASTER SUB-TYPE : Rigid
- 2. CASTER WHEEL SHAPE : Standard 3. CASTER WHEEL BEARINGS : Roller
- 4. CASTER FRAME MATERIAL : Steel
- 5. CASTER CORE MATERIAL : Aluminum
- 6. CASTER WHEEL/TREAD MATERIAL : Polyurethane 7. FRAME FINISH : Zinc Plated
- 8. LOAD RATING : 1200 lb.
- 9. CASTER LOAD RATING RANGE : Medium-Duty 10. CASTER PLATE HOLE PATTERN : D