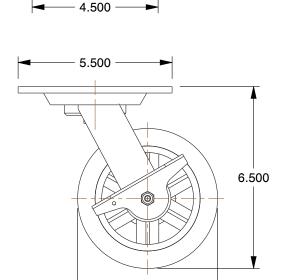

## NOTES:

1. LOAD RATING: 1200 lb. 2. WHEEL COLOR: Black

3. FRAME FINISH: Zinc Chromate

4. CASTER WHEEL BEARINGS : Roller 5. CASTER FRAME MATERIAL : Steel

6. CASTER WHEEL SHAPE: Standard

7. CASTER CORE MATERIAL : Cast Iron

8. CASTER WHEEL/TREAD MATERIAL: Cast Iron 9. CASTER LOAD RATING RANGE: Medium-Duty

10. CASTER SUB TYPE: Swivel

100 Grainger Parkway, Lake Forest, Illinois 60045-5201 1-(800) GRAINGER, 1-(800) 472-4643, (847) 535-1000 www.grainger.com This file and any associated information and specifications are provided for reference and evaluation purposes only, and is subject to change without notice. Grainger makes no representations, warranties or guarantees as to the appropriateness, accuracy, completeness, or suitability for any purpose, of the file, information or specifications. You are solely responsible for the use of the file, information or specifications.

SCALE

0.29

| COMPONENT        | Plate Caster                  |        |
|------------------|-------------------------------|--------|
| 1NVH5            |                               | UNIT   |
|                  |                               | INCH   |
|                  |                               | SHEET  |
| Swvl Plat Castr, | , Cst Irn, 5 in, 1200 lb, Blk | 1 of 1 |