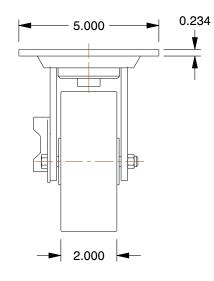

## NOTES:

1. LOAD RATING: 1200 lb. 2. WHEEL COLOR: Black

3. FRAME FINISH: Zinc Chromate

4. CASTER WHEEL BEARINGS : Roller 5. CASTER FRAME MATERIAL : Steel

6. CASTER WHEEL SHAPE: Standard

7. CASTER CORE MATERIAL : Cast Iron

8. CASTER WHEEL/TREAD MATERIAL: Cast Iron 9. CASTER LOAD RATING RANGE: Medium-Duty

10. CASTER SUB TYPE: Swivel

100 Grainger Parkway, Lake Forest, Illinois 60045-5201 1-(800) GRAINGER, 1-(800) 472-4643, (847) 535-1000 www.grainger.com This file and any associated information and specifications are provided for reference and evaluation purposes only, and is subject to change without notice. Grainger makes no representations, warranties or guarantees as to the appropriateness, accuracy, completeness, or suitability for any purpose, of the file, information or specifications. You are solely responsible for the use of the file, information or specifications.

SCALE

0.29

| COMPONENT        | Plate Caster                  |        |
|------------------|-------------------------------|--------|
| 1NVH5            |                               | UNIT   |
|                  |                               | INCH   |
|                  |                               | SHEET  |
| Swvl Plat Castr, | , Cst Irn, 5 in, 1200 lb, Blk | 1 of 1 |