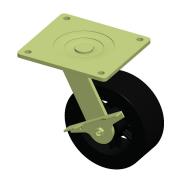

## NOTES:

1. LOAD RATING: 1200 lb. 2. WHEEL COLOR: Black

3. FRAME FINISH: Zinc Chromate

4. CASTER WHEEL BEARINGS : Roller 5. CASTER FRAME MATERIAL : Steel

6. CASTER WHEEL SHAPE: Standard

7. CASTER CORE MATERIAL : Cast Iron

8. CASTER WHEEL/TREAD MATERIAL: Cast Iron 9. CASTER LOAD RATING RANGE: Medium-Duty

10. CASTER SUB TYPE: Swivel

100 Grainger Parkway, Lake Forest, Illinois 60045-5201 1-(800) GRAINGER, 1-(800) 472-4643, (847) 535-1000 www.grainger.com This file and any associated information and specifications are provided for reference and evaluation purposes only, and is subject to change without notice. Grainger makes no representations, warranties or guarantees as to the appropriateness, accuracy, completeness, or suitability for any purpose, of the file, information or specifications. You are solely responsible for the use of the file, information or specifications.