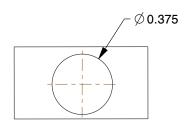

## **MOUNTING HOLE DETAILS**





Ø 5.000

4.125



## NOTES:

1. LOAD RATING: 1200 lb. 2. WHEEL COLOR: Black

3. FRAME FINISH: Zinc Chromate

4. CASTER WHEEL BEARINGS : Roller 5. CASTER FRAME MATERIAL : Steel

6. CASTER WHEEL SHAPE: Standard

7. CASTER CORE MATERIAL : Cast Iron

8. CASTER WHEEL/TREAD MATERIAL: Cast Iron 9. CASTER LOAD RATING RANGE: Medium-Duty

10. CASTER SUB TYPE: Swivel



100 Grainger Parkway, Lake Forest, Illinois 60045-5201 1-(800) GRAINGER, 1-(800) 472-4643, (847) 535-1000 www.grainger.com This file and any associated information and specifications are provided for reference and evaluation purposes only, and is subject to change without notice. Grainger makes no representations, warranties or guarantees as to the appropriateness, accuracy, completeness, or suitability for any purpose, of the fil