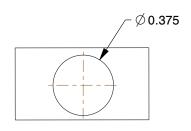

## **MOUNTING HOLE DETAILS**





 $\oplus$ 





## **NOTES:**

1. LOAD RATING: 1200 lb. 2. WHEEL COLOR: Black

3. FRAME FINISH: Zinc Chromate

4. CASTER WHEEL BEARINGS : Roller 5. CASTER FRAME MATERIAL : Steel

6. CASTER FRAME MATERIAL: Steel

7. CASTER CORE MATERIAL : Cast Iron

8. CASTER WHEEL/TREAD MATERIAL: Cast Iron 9. CASTER LOAD RATING RANGE: Medium-Duty

10. CASTER SUB TYPE: Swivel



100 Grainger Parkway, Lake Forest, Illinois 60045-5201 1-(800) GRAINGER, 1-(800) 472-4643, (847) 535-1000 www.grainger.com This file and any associated information and specifications are provided for reference and evaluation purposes only, and is subject to change without notice. Grainger makes no representations, warranties or guarantees as to the appropriateness, accuracy, completeness, or suitability for any purpose, of the f