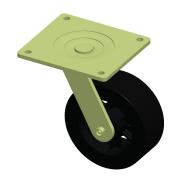

## **NOTES:**

1. LOAD RATING: 1200 lb. 2. WHEEL COLOR: Black

3. FRAME FINISH: Zinc Chromate

4. CASTER WHEEL BEARINGS : Roller 5. CASTER FRAME MATERIAL : Steel

6. CASTER FRAME MATERIAL: Steel

7. CASTER CORE MATERIAL : Cast Iron

8. CASTER WHEEL/TREAD MATERIAL: Cast Iron 9. CASTER LOAD RATING RANGE: Medium-Duty

10. CASTER SUB TYPE: Swivel

100 Grainger Parkway, Lake Forest, Illinois 60045-5201 1-(800) GRAINGER, 1-(800) 472-4643, (847) 535-1000 www.grainger.com This file and any associated information and specifications are provided for reference and evaluation purposes only, and is subject to change without notice. Grainger makes no representations, warranties or guarantees as to the appropriateness, accuracy, completeness, or suitability for any purpose, of the file, information or specifications. You are solely responsible for the use of the file, information or specifications.

0.29

1NVH4

Swvl Plt Cstr, Cst Irn, 5 in., 1200 lb., D

COMPONENT

UNIT
INCH
SHEET
1 of 1

Plate Caster