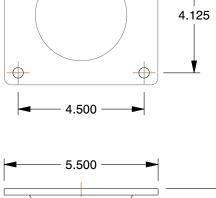

## **MOUNTING HOLE DETAILS**





 $\oplus$ 





## **NOTES:**

1. LOAD RATING: 1200 lb. 2. WHEEL COLOR: Black

3. FRAME FINISH: Zinc Chromate

4. CASTER WHEEL BEARINGS : Roller 5. CASTER FRAME MATERIAL : Steel

6. CASTER FRAME MATERIAL: Steel

7. CASTER CORE MATERIAL : Cast Iron

8. CASTER WHEEL/TREAD MATERIAL: Cast Iron 9. CASTER LOAD RATING RANGE: Medium-Duty

10. CASTER SUB TYPE: Swivel



100 Grainger Parkway, Lake Forest, Illinois 60045-5201 1-(800) GRAINGER, 1-(800) 472-4643, (847) 535-1000 www.grainger.com This file and any associated information and specifications are provided for reference and evaluation purposes only, and is subject to change without notice. Grainger makes no representations, warranties or guarantees as to the appropriateness, accuracy, completeness, or suitability for any purpose, of the fil