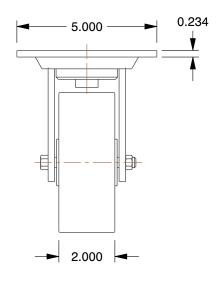

## **MOUNTING HOLE DETAILS**

 $\oplus$ 

## **NOTES:**

1. LOAD RATING: 1200 lb. 2. WHEEL COLOR: Black

3. FRAME FINISH: Zinc Chromate

4. CASTER WHEEL BEARINGS : Roller 5. CASTER FRAME MATERIAL : Steel

6. CASTER FRAME MATERIAL: Steel

7. CASTER CORE MATERIAL : Cast Iron

8. CASTER WHEEL/TREAD MATERIAL: Cast Iron 9. CASTER LOAD RATING RANGE: Medium-Duty

10. CASTER SUB TYPE: Swivel

100 Grainger Parkway, Lake Forest, Illinois 60045-5201 1-(800) GRAINGER, 1-(800) 472-4643, (847) 535-1000 www.grainger.com This file and any associated information and specifications are provided for reference and evaluation purposes only, and is subject to change without notice. Grainger makes no representations, warranties or guarantees as to the appropriateness, accuracy, completeness, or suitability for any purpose, of the file, information or specifications. You are solely responsible for the use of the file, information or specifications.