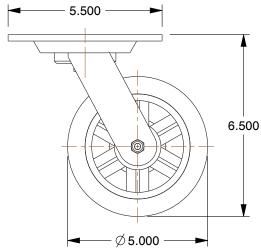

## **NOTES:**

1. LOAD RATING: 1200 lb. 2. WHEEL COLOR: Black

3. FRAME FINISH: Zinc Chromate

4. CASTER WHEEL BEARINGS : Roller 5. CASTER FRAME MATERIAL : Steel

6. CASTER FRAME MATERIAL: Steel

7. CASTER CORE MATERIAL : Cast Iron

8. CASTER WHEEL/TREAD MATERIAL: Cast Iron 9. CASTER LOAD RATING RANGE: Medium-Duty

10. CASTER SUB TYPE: Swivel

100 Grainger Parkway, Lake Forest, Illinois 60045-5201 1-(800) GRAINGER, 1-(800) 472-4643, (847) 535-1000 www.grainger.com This file and any associated information and specifications are provided for reference and evaluation purposes only, and is subject to change without notice. Grainger makes no representations, warranties or guarantees as to the appropriateness, accuracy, completeness, or suitability for any purpose, of the file, information or specifications. You are solely responsible for the use of the file, information or specifications.

0.29

1NVH4

Swvl Plt Cstr, Cst Irn, 5 in., 1200 lb., D

COMPONENT

UNIT
INCH
SHEET
1 of 1

Plate Caster