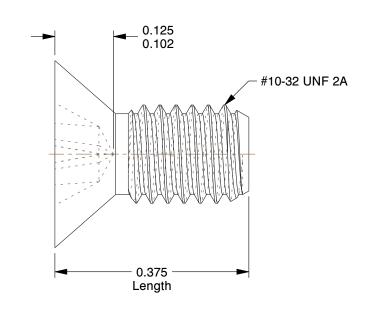

## NOTES:

1. HEAD TYPE : Flat

2. MATERIAL : Carbon Steel 3. FINISH : Zinc Plated

4. DRIVE TYPE : Phillips

5. MEETS/EXCEEDS: ANSI B18.6.3

This file and any associated information and specifications are provided for reference and evaluation purposes only, and is subject to change without notice. Grainger makes no representations, warranties or guarantees as to the appropriateness, accuracy, completeness, or suitability for any purpose, of the file, information or specifications.

**SCALE** 5.39

 COMPONENT
 Machine Screw

 1 MU99
 INCH

 Mach Scr, Flat, 10-32x3/8 L, Pk100
 SHEET

 1 of 1

GRAINGER

100 Grainger Parkway, Lake Forest, Illinois 60045-5201 1-(800) GRAINGER, 1-(800) 472-4643, (847) 535-1000 www.grainger.com