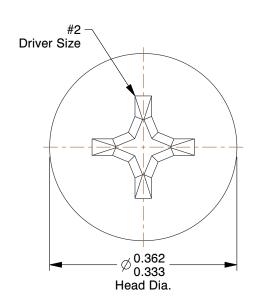

## NOTES:

1. HEAD TYPE : Flat

2. MATERIAL : Carbon Steel 3. FINISH : Zinc Plated

4. DRIVE TYPE : Phillips

5. MEETS/EXCEEDS: ANSI B18.6.3

This file and any associated information and specifications are provided for reference and evaluation purposes only, and is subject to change without notice. Grainger makes no representations, warranties or guarantees as to the appropriateness, accuracy, completeness, or suitability for any purpose, of the file, information or specifications.