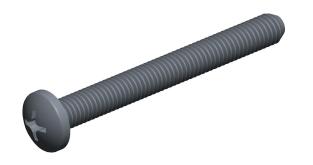

## NOTES:

HEAD TYPE: Pan Head
 MATERIAL: Carbon Steel

3. FINISH: Zinc Plated

4. STANDARD: Meets/Exceeds ANSI/ASME B18.6.43

5. ROCKWELL HARDNESS: B70

6. PACKAGE QTY: 100

SCALE 1:1

Machine Screw, Phillips