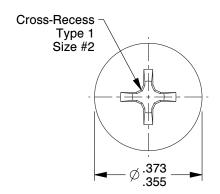

## NOTES:

HEAD TYPE: Pan Head
 MATERIAL: Carbon Steel

3. FINISH: Zinc Plated

4. STANDARD: Meets/Exceeds ANSI/ASME B18.6.43

5. ROCKWELL HARDNESS: B70

6. PACKAGE QTY: 100

SCALE 1:1

Machine Screw, Phillips