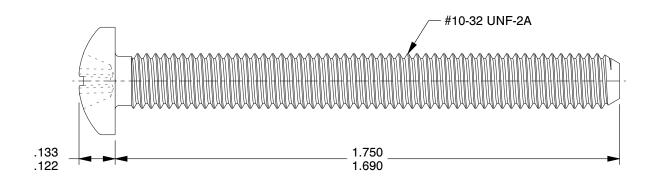

## NOTES:

HEAD TYPE: Pan Head
 MATERIAL: Carbon Steel

3. FINISH: Zinc Plated

4. STANDARD: Meets/Exceeds ANSI/ASME B18.6.43

5. ROCKWELL HARDNESS: B70

6. PACKAGE QTY: 100

SCALE 1:1

Machine Screw, Phillips

SCALE 3.00

COMPONENT

1MU50

Mach Screw, Pan, 10-32x1 3/4 L, PK100

UNIT
INCH
SHEET