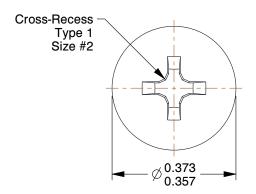

## NOTES:

1. HEAD TYPE: Pan

2. MATERIAL : Carbon Steel 3. FINISH : Zinc Plated

4. DRIVE TYPE : Phillips

5. MEETS/EXCEEDS: ANSI B18.6.3

SCALE 1:1

100 Grainger Parkway, Lake Forest, Illinois 60045-5201 1-(800) GRAINGER, 1-(800) 472-4643, (847) 535-1000 www.grainger.com This file and any associated information and specifications are provided for reference and evaluation purposes only, and is subject to change without notice. Grainger makes no representations, warranties or guarantees as to the appropriateness, accuracy, completeness, or suitability for any purpose, of the file, information or specifications. You are solely responsible for the use of the file, information or specifications.