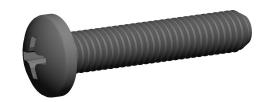

## NOTES:

1. HEAD TYPE: Pan

2. MATERIAL : Carbon Steel 3. FINISH : Zinc Plated

4. DRIVE TYPE : Phillips

5. MEETS/EXCEEDS: ANSI B18.6.3

SCALE 1:1

100 Grainger Parkway, Lake Forest, Illinois 60045-5201 1-(800) GRAINGER, 1-(800) 472-4643, (847) 535-1000 www.grainger.com This file and any associated information and specifications are provided for reference and evaluation purposes only, and is subject to change without notice. Grainger makes no representations, warranties or guarantees as to the appropriateness, accuracy, completeness, or suitability for any purpose, of the file, information or specifications. You are solely responsible for the use of the file, information or specifications.

## 1MU47

Mach Screw, Pan, 10-32 x 1 L, PK100

INCH SHEET

UNIT

1 of 1