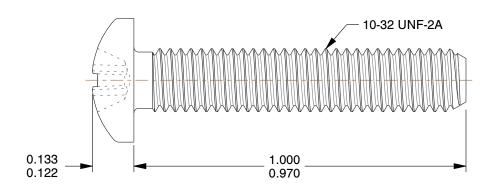

## NOTES:

1. HEAD TYPE: Pan

2. MATERIAL : Carbon Steel 3. FINISH : Zinc Plated

4. DRIVE TYPE : Phillips

5. MEETS/EXCEEDS: ANSI B18.6.3

SCALE 1:1

100 Grainger Parkway, Lake Forest, Illinois 60045-5201 1-(800) GRAINGER, 1-(800) 472-4643, (847) 535-1000 www.grainger.com This file and any associated information and specifications are provided for reference and evaluation purposes only, and is subject to change without notice. Grainger makes no representations, warranties or guarantees as to the appropriateness, accuracy, completeness, or suitability for any purpose, of the file, information or specifications. You are solely responsible for the use of the file, information or specifications.

## 1MU47

Mach Screw, Pan, 10-32 x 1 L, PK100

INCH SHEET

UNIT

1 of 1