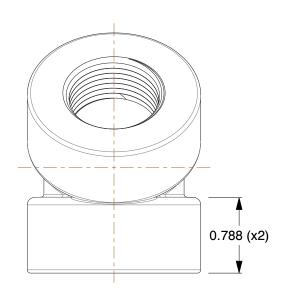

## NOTES:

- 1. ITEM: Elbow, 45°
- 2. PIPE SIZE PIPE FITTING: 3/4"
- 3. FITTING CONNECTION TYPE: FNPT
- 4. FITTING SCHEDULE/CLASS: Class 3000
- 5. MAX. PRESSURE: 3000 psi @ 72°F
- 6. PIPE FITTING MATERIAL: Galvanized Forged Steel
- 7. STANDARDS: ANSI B1.20.1, ASME B16.11 and SA105, and ASTM A115