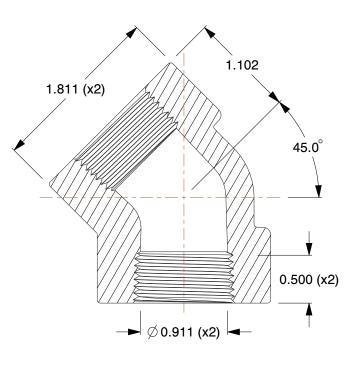

## NOTES:

- 1. ITEM: Elbow, 45°
- 2. PIPE SIZE PIPE FITTING: 3/4"
- 3. FITTING CONNECTION TYPE: FNPT
- 4. FITTING SCHEDULE/CLASS: Class 3000
- 5. MAX. PRESSURE: 3000 psi @ 72°F
- 6. PIPE FITTING MATERIAL: Galvanized Forged Steel
- 7. STANDARDS: ANSI B1.20.1, ASME B16.11 and SA105, and ASTM A115