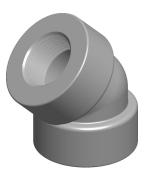

## NOTES:

- 1. ITEM: Elbow, 45°
- 2. PIPE SIZE PIPE FITTING: 3/4"
- 3. FITTING CONNECTION TYPE: FNPT
- 4. FITTING SCHEDULE/CLASS: Class 3000
- 5. MAX. PRESSURE: 3000 psi @ 72°F
- 6. PIPE FITTING MATERIAL: Galvanized Forged Steel
- 7. STANDARDS: ANSI B1.20.1, ASME B16.11 and SA105, and ASTM A115