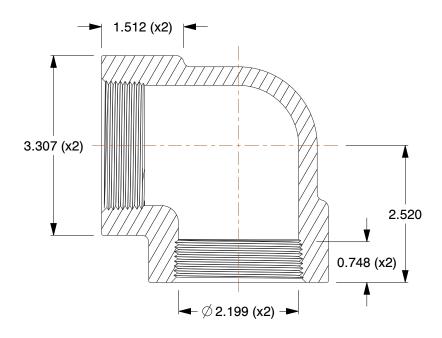

## NOTES:

1. ITEM: Elbow, 90°

2. PIPE SIZE - PIPE FITTING: 2"

3. FITTING CONNECTION TYPE: FNPT

4. FITTING SCHEDULE/CLASS: Class 3000

5. MAX. PRESSURE: 3000 psi @ 72°F

6. PIPE FITTING MATERIAL: Galvanized Forged Steel

7. STANDARDS: ANSI B1.20.1, ASME B16.11 and SA105, and ASTM A112

100 Grainger Parkway, Lake Forest, Illinois 60045-5201 1-(800) GRAINGER, 1-(800) 472-4643, (847) 535-1000 www.grainger.com This file and any associated information and specifications are provided for reference and evaluation purposes only, and is subject to change without notice. Grainger makes no representations, warranties or guarantees as to the appropriateness, accuracy, completeness, or suitability for any purpose, of the file, information or specifications.

You are solely responsible for the use of the file, information or specifications.

This drawing is the property of GRAINGER. It contains confidential, proprietary information that is GRAINGER property. Do not disclose to or duplicate for others except as authorized by GRAINGER.

0.57

SCALE

1MPD1

COMPONENT

Elbow,90 Deg,2 In,Galvanized Steel

Oalvanized Pipe Fitting

UNIT

INCH