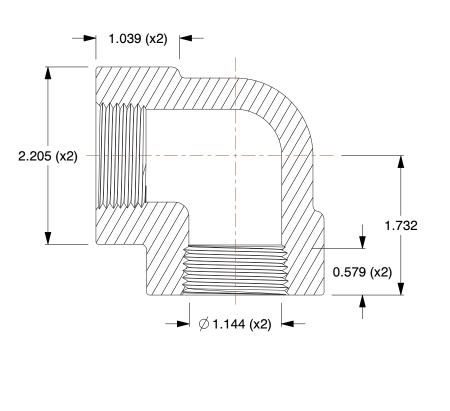

## NOTES:

- 1. ITEM: Elbow, 90°
- 2. PIPE SIZE PIPE FITTING: 1"
- 3. FITTING CONNECTION TYPE: FNPT
- 4. FITTING SCHEDULE/CLASS: Class 3000
- 5. MAX. PRESSURE: 3000 psi @ 72°F
- 6. PIPE FITTING MATERIAL: Galvanized Forged Steel
- 7. STANDARDS: ANSI B1.20.1, ASME B16.11 and SA105, and ASTM A109

|                                                                                                                                  |                                                                                                                                                                                                                                                                            |                                                                                                                                                                                                                    | COMPONENT | COMPONENT Galvanized Pipe |                                   |               |
|----------------------------------------------------------------------------------------------------------------------------------|----------------------------------------------------------------------------------------------------------------------------------------------------------------------------------------------------------------------------------------------------------------------------|--------------------------------------------------------------------------------------------------------------------------------------------------------------------------------------------------------------------|-----------|---------------------------|-----------------------------------|---------------|
| <b>GRAINGER</b> .                                                                                                                | This file and any associated information and specifications<br>are provided for reference and evaluation purposes only,<br>and is subject to change without notice. Grainger makes                                                                                         | This drawing is the property of<br>GRAINGER. It contains confidential,<br>proprietary information that is<br>GRAINGER property. Do not disclose<br>to or duplicate for others except<br>as authorized by GRAINGER. |           | 1MPC7                     |                                   | UNIT          |
| 100 Grainger Parkway, Lake Forest, Illinois 60045-5201<br>1-(800) GRAINGER, 1-(800) 472-4643, (847) 535-1000<br>www.grainger.com | no representations, warranties or guarantees as to the<br>appropriateness, accuracy, completeness, or suitability<br>for any purpose, of the file, information or specifications.<br>You are solely responsible for the use of the file,<br>information or specifications. |                                                                                                                                                                                                                    |           |                           |                                   | INCH<br>SHEET |
|                                                                                                                                  |                                                                                                                                                                                                                                                                            | SCALE                                                                                                                                                                                                              | 0.84      | Elbow,90 Deg              | Ibow,90 Deg,1 In,Galvanized Steel |               |