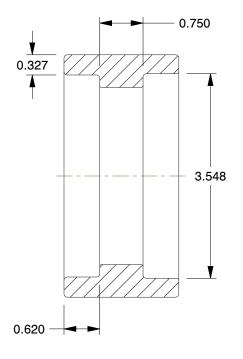

## NOTES:

1. ITEM: Coupling

2. PIPE SIZE - PIPE FITTING: 3" 3. MAX. PRESSURE: 3000 psi@72°F

4. FITTING SCHEDULE/CLASS: Class 3000 5. FITTING CONNECTION TYPE: Socket Weld 6. PIPE FITTING MATERIAL: Black Forged Steel

7. STANDARDS: ANSI B1.20.1, ASME B16.11 and SA105, and ASTM A105

100 Grainger Parkway, Lake Forest, Illinois 60045-5201 1-(800) GRAINGER, 1-(800) 472-4643, (847) 535-1000 www.grainger.com

This file and any associated information and specifications are provided for reference and evaluation purposes only, and is subject to change without notice. Grainger makes no representations, warranties or quarantees as to the appropriateness, accuracy, completeness, or suitability for any purpose, of the file, information or specifications. You are solely responsible for the use of the file, information or specifications.