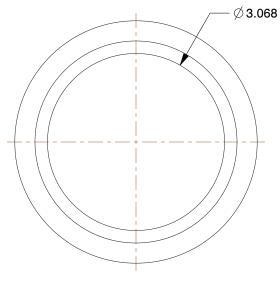

## NOTES:

1. ITEM: Coupling

2. PIPE SIZE - PIPE FITTING: 3" 3. MAX. PRESSURE: 3000 psi@72°F

4. FITTING SCHEDULE/CLASS: Class 3000 5. FITTING CONNECTION TYPE: Socket Weld 6. PIPE FITTING MATERIAL: Black Forged Steel

7. STANDARDS: ANSI B1.20.1, ASME B16.11 and SA105, and ASTM A105

100 Grainger Parkway, Lake Forest, Illinois 60045-5201 1-(800) GRAINGER, 1-(800) 472-4643, (847) 535-1000 www.grainger.com

This file and any associated information and specifications are provided for reference and evaluation purposes only, and is subject to change without notice. Grainger makes no representations, warranties or quarantees as to the appropriateness, accuracy, completeness, or suitability for any purpose, of the file, information or specifications. You are solely responsible for the use of the file, information or specifications.