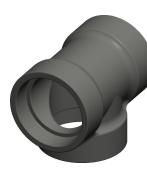

## NOTES:

- 1. ITEM: Tee
- 2. PIPE SIZE PIPE FITTING: 2"
- 3. MAX. PRESSURE: 3000 psi@72°F
- 4. FITTING SCHEDULE/CLASS: Class 3000
- 5. FITTING CONNECTION TYPE: Socket Weld
- 6. PIPE FITTING MATERIAL: Black Forged Steel
- 7. STANDARDS: ANSI B1.20.1, ASME B16.11 and SA105, and ASTM A105