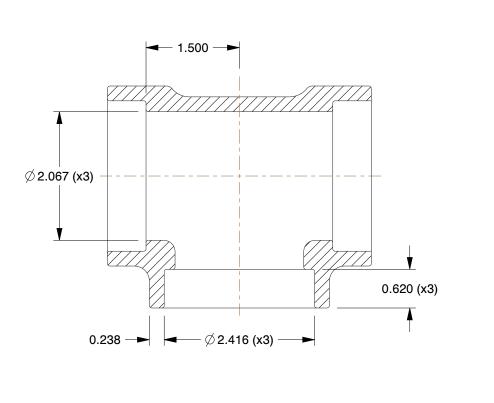

## NOTES:

- 1. ITEM: Tee
- 2. PIPE SIZE PIPE FITTING: 2"
- 3. MAX. PRESSURE: 3000 psi@72°F
- 4. FITTING SCHEDULE/CLASS: Class 3000
- 5. FITTING CONNECTION TYPE: Socket Weld
- 6. PIPE FITTING MATERIAL: Black Forged Steel
- 7. STANDARDS: ANSI B1.20.1, ASME B16.11 and SA105, and ASTM A105

|                                                                                                                                              |                                                                                                                                                                                                                                                                                                                                                                                                                                                                  |                                                                                                                                                                                                                    | COMPONENT Black Pipe Fittin |       | ing             |        |
|----------------------------------------------------------------------------------------------------------------------------------------------|------------------------------------------------------------------------------------------------------------------------------------------------------------------------------------------------------------------------------------------------------------------------------------------------------------------------------------------------------------------------------------------------------------------------------------------------------------------|--------------------------------------------------------------------------------------------------------------------------------------------------------------------------------------------------------------------|-----------------------------|-------|-----------------|--------|
| CRAINGER<br>100 Grainger Parkway, Lake Forest, Illinois 60045-5201<br>1-(800) GRAINGER, 1-(800) 472-4643, (847) 535-1000<br>www.grainger.com | This file and any associated information and specifications<br>are provided for reference and evaluation purposes only,<br>and is subject to change without notice. Grainger makes<br>no representations, warranties or guarantees as to the<br>appropriateness, accuracy, completeness, or suitability<br>for any purpose, of the file, information or specifications.<br>You are solely responsible for the use of the file,<br>information or specifications. | This drawing is the property of<br>GRAINGER. It contains confidential,<br>proprietary information that is<br>GRAINGER property. Do not disclose<br>to or duplicate for others except<br>as authorized by GRAINGER. |                             | 1MNR6 |                 | UNIT   |
|                                                                                                                                              |                                                                                                                                                                                                                                                                                                                                                                                                                                                                  |                                                                                                                                                                                                                    |                             |       |                 | INCH   |
|                                                                                                                                              |                                                                                                                                                                                                                                                                                                                                                                                                                                                                  |                                                                                                                                                                                                                    |                             |       |                 | SHEET  |
|                                                                                                                                              |                                                                                                                                                                                                                                                                                                                                                                                                                                                                  | SCALE                                                                                                                                                                                                              | 0.65                        | Tee,2 | In.,Socket Weld | 1 of 1 |