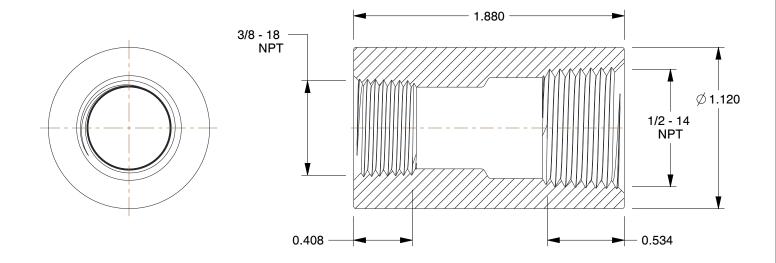

## NOTES:

1. ITEM: Reducer

3. MAX. PRESSURE: 3000 psi@72°F
3. FITTING CONNECTION TYPE: FNPT
4. PIPE SIZE - PIPE FITTING: 1/2" x 3/8"
5. FITTING SCHEDULE/CLASS: Class 3000
6. PIPE FITTING MATERIAL: Black Forged Steel

7. STANDARDS: ANSI B1.20.1, ASME B16.11 and SA105, and ASTM A105

100 Grainger Parkway, Lake Forest, Illinois 60045-5201 1-(800) GRAINGER, 1-(800) 472-4643, (847) 535-1000 www.grainger.com This file and any associated information and specifications are provided for reference and evaluation purposes only, and is subject to change without notice. Grainger makes no representations, warranties or guarantees as to the appropriateness, accuracy, completeness, or suitability for any purpose, of the file, information or specifications.

SCALE

1.50

\_ \_ \_ \_

COMPONENT

1MNG9

Reducer, 1/2 x 3/8 In., NPT

9 INCH
SHEET

1 of 1