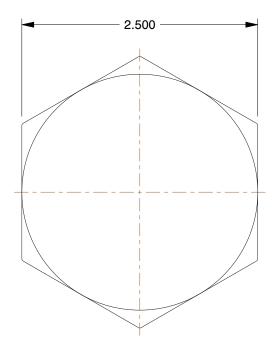

## NOTES:

1. ITEM: Hex Head Plug

2. PIPE SIZE - PIPE FITTING: 2"

3. MAX. PRESSURE: 300 psi@150°F

4. FITTING CONNECTION TYPE: MNPT

5. FITTING SCHEDULE/CLASS: Class 3000

6. PIPE FITTING MATERIAL: Black Forged Steel

This drawing is the property of GRAINGER. It contains confidential, proprietary information that is GRAINGER property. Do not disclose to or duplicate for others except as authorized by GRAINGER.

SCALE