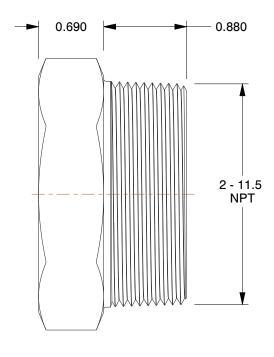

## NOTES:

1. ITEM: Hex Head Plug

2. PIPE SIZE - PIPE FITTING: 2"

3. MAX. PRESSURE: 300 psi@150°F

4. FITTING CONNECTION TYPE: MNPT

5. FITTING SCHEDULE/CLASS: Class 3000

6. PIPE FITTING MATERIAL: Black Forged Steel

7. STANDARDS: ANSI B1.20.1, ASME B16.11 and SA105, and ASTM A105

GRAINGER.

100 Grainger Parkway, Lake Forest, Illinois 60045-5201 1-(800) GRAINGER, 1-(800) 472-4643, (847) 535-1000 www.grainger.com This file and any associated information and specifications are provided for reference and evaluation purposes only, and is subject to change without notice. Grainger makes no representations, warranties or guarantees as to the appropriateness, accuracy, completeness, or suitability for any purpose, of the file, information or specifications. You are solely responsible for the use of the file, information or specifications.

This drawing is the property of GRAINGER. It contains confidential, proprietary information that is GRAINGER property. Do not disclose to or duplicate for others except as authorized by GRAINGER.

SCALE