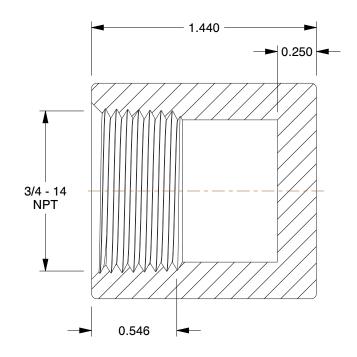

## **NOTES:**

1. ITEM: Cap

2. PIPE SIZE - PIPE FITTING: 3/4"
3. MAX. PRESSURE: 3000 psi@72°F
4. FITTING CONNECTION TYPE: FNPT

5. PIPE FITTING MATERIAL: Black Forged Steel

6. STANDARDS: ANSI B1.20.1, ASME B16.11 and SA105, and ASTM A105

This drawing is the property of GRAINGER. It contains confidential, proprietary information that is GRAINGER property. Do not disclose to or duplicate for others except as authorized by GRAINGER.

1.63

SCALE