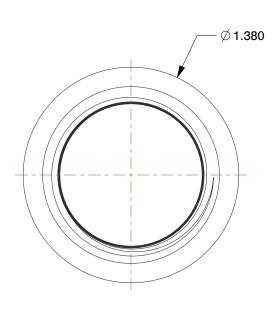

## **NOTES:**

1. ITEM: Cap

2. PIPE SIZE - PIPE FITTING: 3/4"
3. MAX. PRESSURE: 3000 psi@72°F
4. FITTING CONNECTION TYPE: FNPT

5. PIPE FITTING MATERIAL: Black Forged Steel

6. STANDARDS: ANSI B1.20.1, ASME B16.11 and SA105, and ASTM A105

This drawing is the property of GRAINGER. It contains confidential, proprietary information that is GRAINGER property. Do not disclose to or duplicate for others except as authorized by GRAINGER.

1.63

SCALE

1MNE3

COMPONENT

Cap,3/4 In.,NPT

| Black Pipe Fitting |        |
|--------------------|--------|
|                    | UNIT   |
| 3                  | INCH   |
| _                  | SHEET  |
| I                  | 1 of 1 |