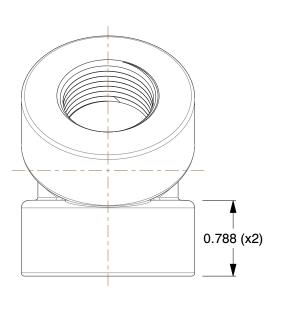

## NOTES:

1. ITEM: Elbow, 45°

2. PIPE SIZE - PIPE FITTING: 3/4"

3. FITTING CONNECTION TYPE: FNPT

4. FITTING SCHEDULE/CLASS: Class 3000

5. MAX. PRESSURE: 3000 psi@72°F

6. PIPE FITTING MATERIAL: Black Forged Steel

7. STANDARDS: ANSI B1.20.1, ASME B16.11 and SA105, and ASTM A105

100 Grainger Parkway, Lake Forest, Illinois 60045-5201 1-(800) GRAINGER, 1-(800) 472-4643, (847) 535-1000 www.grainger.com This file and any associated information and specifications are provided for reference and evaluation purposes only, and is subject to change without notice. Grainger makes no representations, warranties or guarantees as to the appropriateness, accuracy, completeness, or suitability for any purpose, of the file, information or specifications.

SCALE

1.00

COMPONENT

Black Pipe Fitting

**1MMW7** 

Elbow, 45 Deg,3/4 In.,NPT

INCH

UNIT