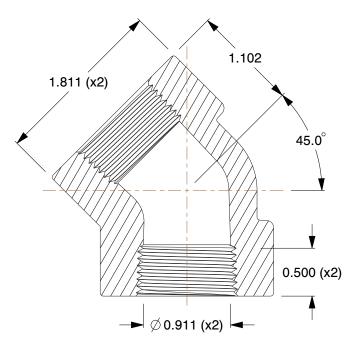

## NOTES:

1. ITEM: Elbow, 45°

2. PIPE SIZE - PIPE FITTING: 3/4"

3. FITTING CONNECTION TYPE: FNPT

4. FITTING SCHEDULE/CLASS: Class 3000

5. MAX. PRESSURE: 3000 psi@72°F

6. PIPE FITTING MATERIAL: Black Forged Steel

7. STANDARDS: ANSI B1.20.1, ASME B16.11 and SA105, and ASTM A105

100 Grainger Parkway, Lake Forest, Illinois 60045-5201 1-(800) GRAINGER, 1-(800) 472-4643, (847) 535-1000 www.grainger.com This file and any associated information and specifications are provided for reference and evaluation purposes only, and is subject to change without notice. Grainger makes no representations, warranties or guarantees as to the appropriateness, accuracy, completeness, or suitability for any purpose, of the file, information or specifications.

SCALE

1.00

COMPONENT

Black Pipe Fitting

**1MMW7** 

Elbow, 45 Deg,3/4 In.,NPT

INCH

UNIT