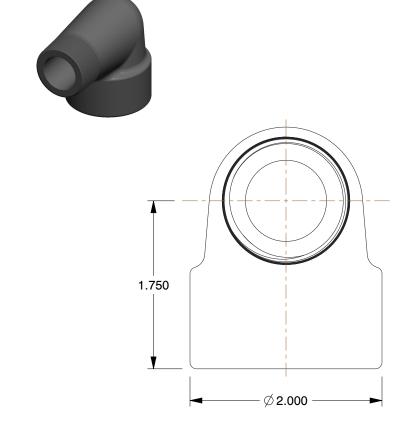

## NOTES:

1. ITEM: Street Elbow, 90°

2. PIPE SIZE - PIPE FITTING: 1"

3. MAX. PRESSURE: 3000 psi@72°F

4. FITTING SCHEDULE/CLASS: Class 30005. PIPE FITTING MATERIAL: Black Forged Steel

6. FITTING CONNECTION TYPE: FNPT x MNPT

7. STANDARDS: ANSI B1.20.1, ASME B16.11 and SA105, and ASTM A105

100 Grainger Parkway, Lake Forest, Illinois 60045-5201 1-(800) GRAINGER, 1-(800) 472-4643, (847) 535-1000 www.grainger.com This file and any associated information and specifications are provided for reference and evaluation purposes only, and is subject to change without notice. Grainger makes no representations, warranties or guarantees as to the appropriateness, accuracy, completeness, or suitability for any purpose, of the file, information or specifications. You are solely responsible for the use of the file, information or specifications.

This drawing is the property of GRAINGER. It contains confidential, proprietary information that is GRAINGER property. Do not disclose to or duplicate for others except as authorized by GRAINGER.

SCALE

1.00

COMPONENT

Black Pipe Fitting

1MMV8

Street Elbow, 90 Deg,1 In.,NPT

INCH
SHEET

1 of 1