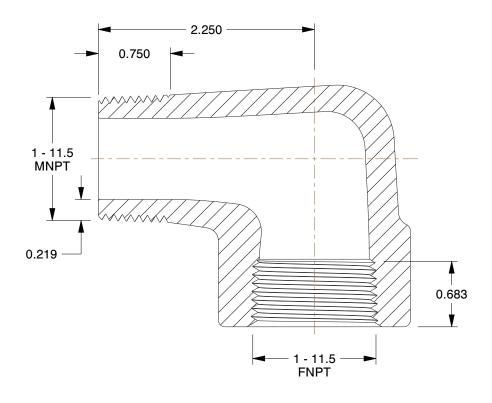

## NOTES:

1. ITEM: Street Elbow, 90°

2. PIPE SIZE - PIPE FITTING: 1"

3. MAX. PRESSURE: 3000 psi@72°F

4. FITTING SCHEDULE/CLASS: Class 30005. PIPE FITTING MATERIAL: Black Forged Steel

6. FITTING CONNECTION TYPE: FNPT x MNPT

7. STANDARDS: ANSI B1.20.1, ASME B16.11 and SA105, and ASTM A105

100 Grainger Parkway, Lake Forest, Illinois 60045-5201 1-(800) GRAINGER, 1-(800) 472-4643, (847) 535-1000 www.grainger.com This file and any associated information and specifications are provided for reference and evaluation purposes only, and is subject to change without notice. Grainger makes no representations, warranties or guarantees as to the appropriateness, accuracy, completeness, or suitability for any purpose, of the file, information or specifications. You are solely responsible for the use of the file, information or specifications.

This drawing is the property of GRAINGER. It contains confidential, proprietary information that is GRAINGER property. Do not disclose to or duplicate for others except as authorized by GRAINGER.

SCALE

1.00

COMPONENT

Black Pipe Fitting

1MMV8

Street Elbow, 90 Deg,1 In.,NPT

INCH
SHEET

1 of 1