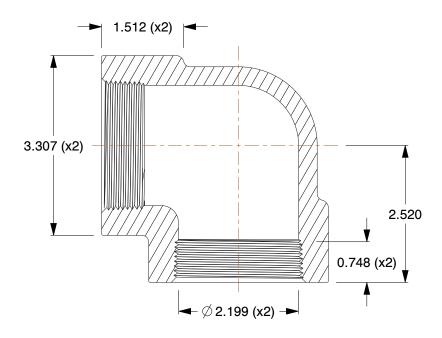

## NOTES:

1. ITEM: Elbow, 90°

2. PIPE SIZE - PIPE FITTING: 2"

3. FITTING CONNECTION TYPE: FNPT 4. FITTING SCHEDULE/CLASS: Class 3000

5. MAX. PRESSURE: 3000 psi@72°F

6. PIPE FITTING MATERIAL: Black Forged Steel

7. STANDARDS: ANSI B1.20.1, ASME B16.11 and SA105, and ASTM A105

100 Grainger Parkway, Lake Forest, Illinois 60045-5201 1-(800) GRAINGER, 1-(800) 472-4643, (847) 535-1000 www.grainger.com This file and any associated information and specifications are provided for reference and evaluation purposes only, and is subject to change without notice. Grainger makes no representations, warranties or guarantees as to the appropriateness, accuracy, completeness, or suitability for any purpose, of the file, information or specifications.

SCALE

0.57

COMPONENT

1MMU9

Elbow, 90 Deg,2 In.,NPT

9 INCH
SHEET
,NPT 1 of 1