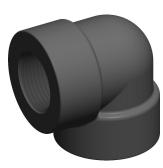

## NOTES:

- 1. ITEM: Elbow, 90°
- 2. PIPE SIZE PIPE FITTING: 1"
- 3. FITTING CONNECTION TYPE: FNPT
- 4. FITTING SCHEDULE/CLASS: Class 3000
- 5. MAX. PRESSURE: 3000 psi@72°F
- 6. PIPE FITTING MATERIAL: Black Forged Steel
- 7. STANDARDS: ANSI B1.20.1, ASME B16.11 and SA105, and ASTM A105