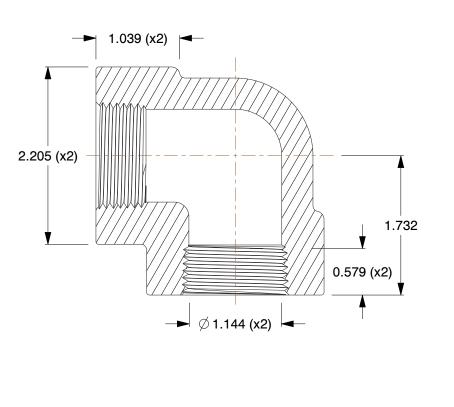

## NOTES:

- 1. ITEM: Elbow, 90°
- 2. PIPE SIZE PIPE FITTING: 1"
- 3. FITTING CONNECTION TYPE: FNPT
- 4. FITTING SCHEDULE/CLASS: Class 3000
- 5. MAX. PRESSURE: 3000 psi@72°F
- 6. PIPE FITTING MATERIAL: Black Forged Steel
- 7. STANDARDS: ANSI B1.20.1, ASME B16.11 and SA105, and ASTM A105

| 7. STANDARDS. ANSI DT.20.1, ASIVIE DT0.11 ANU SATUS, ANU ASTIVI ATUS                                                             |                                                                                                                                                                                                                                                                                                                                                                                                                                                                  |                                                                                                                                                                                                                    |                      |        |                  |        |  |
|----------------------------------------------------------------------------------------------------------------------------------|------------------------------------------------------------------------------------------------------------------------------------------------------------------------------------------------------------------------------------------------------------------------------------------------------------------------------------------------------------------------------------------------------------------------------------------------------------------|--------------------------------------------------------------------------------------------------------------------------------------------------------------------------------------------------------------------|----------------------|--------|------------------|--------|--|
|                                                                                                                                  |                                                                                                                                                                                                                                                                                                                                                                                                                                                                  |                                                                                                                                                                                                                    | COMPONENT Black Pipe |        | pe Fitting       |        |  |
| <b>GRAINGER</b>                                                                                                                  | This file and any associated information and specifications<br>are provided for reference and evaluation purposes only,<br>and is subject to change without notice. Grainger makes<br>no representations, warranties or guarantees as to the<br>appropriateness, accuracy, completeness, or suitability<br>for any purpose, of the file, information or specifications.<br>You are solely responsible for the use of the file,<br>information or specifications. | This drawing is the property of<br>GRAINGER. It contains confidential,<br>proprietary information that is<br>GRAINGER property. Do not disclose<br>to or duplicate for others except<br>as authorized by GRAINGER. |                      |        |                  | UNIT   |  |
| 100 Grainger Parkway, Lake Forest, Illinois 60045-5201<br>1-(800) GRAINGER, 1-(800) 472-4643, (847) 535-1000<br>www.grainger.com |                                                                                                                                                                                                                                                                                                                                                                                                                                                                  |                                                                                                                                                                                                                    |                      |        |                  | INCH   |  |
|                                                                                                                                  |                                                                                                                                                                                                                                                                                                                                                                                                                                                                  |                                                                                                                                                                                                                    |                      |        |                  | SHEET  |  |
|                                                                                                                                  |                                                                                                                                                                                                                                                                                                                                                                                                                                                                  | SCALE                                                                                                                                                                                                              | 0.84                 | Elbow, | 90 Deg,1 In.,NPT | 1 of 1 |  |