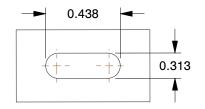

◀— 3.625 —►

MOUNTING HOLE DETAILS



6.875 Ø 5.000



Plate Caster

COMPONENT

## NOTES:

- 1. LOAD RATING : 300 lb.
- 2. WHEEL COLOR : Gray
- 3. CASTER WHEEL BEARINGS : Ball
- 4. CASTER FRAME MATERIAL : Nylon
- 5. CASTER WHEEL SHAPE : Standard
- 6. CASTER CORE MATERIAL : Polypropylene
  7. CASTER WHEEL/TREAD MATERIAL : Thermoplastic Rubber
  8. CASTER LOAD RATING RANGE : Light-Medium Duty
  9. CASTER PRODUCT GROUP : Swivel Caster with Total Lock

|     |                                                                                                              |                                                                                                                         |                                     |      | 00111 0112111                              |       |        |
|-----|----------------------------