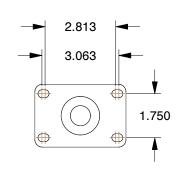

◀— 3.625 —►

MOUNTING HOLE DETAILS



6.875 Ø 5.000



Plate Caster

COMPONENT

## NOTES:

- 1. LOAD RATING : 300 lb.
- 2. WHEEL COLOR : Gray
- 3. CASTER WHEEL BEARINGS : Ball
- 4. CASTER FRAME MATERIAL : Nylon
- 5. CASTER WHEEL SHAPE : Standard
- 6. CASTER CORE MATERIAL : Polypropylene
  7. CASTER WHEEL/TREAD MATERIAL : Thermoplastic Rubber
  8. CASTER LOAD RATING RANGE : Light-Medium Duty
  9. CASTER PRODUCT GROUP : Swivel Caster with Total Lock

|     |                                                                                                              |                                                                                                                         |                                     |      | 00111 0112111                              |       |