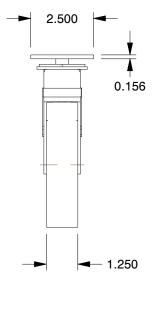

◀— 3.625 —►

MOUNTING HOLE DETAILS



6.875 Ø 5.000



Plate Caster

COMPONENT

## NOTES:

- 1. LOAD RATING : 300 lb.
- 2. WHEEL COLOR : Gray
- 3. CASTER WHEEL BEARINGS : Ball
- 4. CASTER FRAME MATERIAL : Nylon
- 5. CASTER WHEEL SHAPE : Standard
- 6. CASTER CORE MATERIAL : Polypropylene
  7. CASTER WHEEL/TREAD MATERIAL : Thermoplastic Rubber
  8. CASTER LOAD RATING RANGE : Light-Medium Duty
  9. CASTER PRODUCT GROUP : Swivel Caster with Total Lock

|     |                                                                                                              |                                                                                                                         |                                     |      | 00111 0112111                              |       |        |
|-----|---------------------------------------------