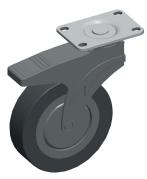

## NOTES:

- 1. LOAD RATING : 300 lb.
- 2. WHEEL COLOR : Gray
- 3. CASTER WHEEL BEARINGS : Ball
- 4. CASTER FRAME MATERIAL : Nylon
- 5. CASTER WHEEL SHAPE : Standard
- 6. CASTER CORE MATERIAL : Polypropylene
  7. CASTER WHEEL/TREAD MATERIAL : Thermoplastic Rubber
  8. CASTER LOAD RATING RANGE : Light-Medium Duty
  9. CASTER PRODUCT GROUP : Swivel Caster with Total Lock