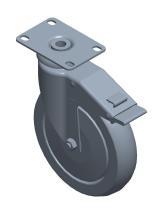

0.07

COMPONENT

General Purpose Medical Plate Caster

1MME1

General Purpose Medical Plate Caster: 6 in Wheel Dia., 240 lb INCH

SHEET

1 of 1