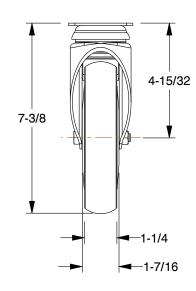

0.07

COMPONENT

General Purpose Medical Plate Caster

1MME1

General Purpose Medical Plate Caster: 6 in Wheel Dia., 240 lb INCH

SHEET

1 of 1