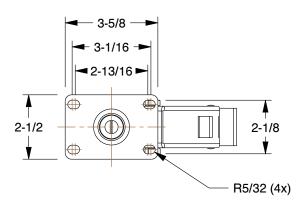

0.07

COMPONENT

General Purpose Medical Plate Caster

1MME1

General Purpose Medical Plate Caster: 6 in Wheel Dia., 240 lb INCH

SHEET

1 of 1