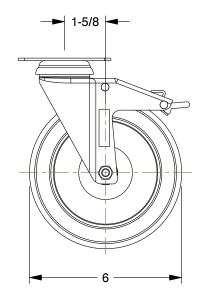

0.07

COMPONENT

General Purpose Medical Plate Caster

1MME1

General Purpose Medical Plate Caster: 6 in Wheel Dia., 240 lb INCH

SHEET

1 of 1