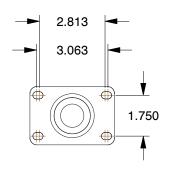

## **MOUNTING HOLE DETAILS**







## **NOTES:**

1. LOAD RATING: 260 lb. 2. WHEEL COLOR: Gray

3. FRAME FINISH: Chrome Plated
4. CASTER WHEEL BEARINGS: Ball
5. CASTER FRAME MATERIAL: Steel

6. CASTER WHEEL SHAPE: Crown

7. CASTER CORE MATERIAL: Polypropylene

8. CASTER WHEEL/TREAD MATERIAL: Thermoplastic Rubber

9. CASTER LOAD RATING RANGE: Light-Duty 10. CASTER PRODUCT GROUP: Swivel Caster



100 Grainger Parkway, Lake Forest, Illinois 60045-5201 1-(800) GRAINGER, 1-(800) 472-4643, (847) 535-1000 www.grainger.com This file and any associated information and specifications are provided for reference and evaluation purposes only, and is subject to change without notice. Grainger makes no representations, warranties or guarantees as to the appropriateness, accuracy, completeness, or suit