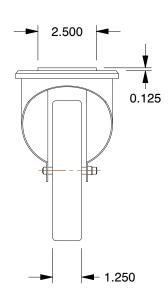

## **MOUNTING HOLE DETAILS**







## **NOTES:**

1. LOAD RATING: 260 lb. 2. WHEEL COLOR: Gray

3. FRAME FINISH: Chrome Plated
4. CASTER WHEEL BEARINGS: Ball
5. CASTER FRAME MATERIAL: Steel

6. CASTER WHEEL SHAPE: Crown

7. CASTER CORE MATERIAL: Polypropylene

8. CASTER WHEEL/TREAD MATERIAL: Thermoplastic Rubber

9. CASTER LOAD RATING RANGE: Light-Duty 10. CASTER PRODUCT GROUP: Swivel Caster



100 Grainger Parkway, Lake Forest, Illinois 60045-5201 1-(800) GRAINGER, 1-(800) 472-4643, (847) 535-1000 www.grainger.com This file and any associated information and specifications are provided for reference and evaluation purposes only, and is subject to change without notice. Grainger makes no representations, warranties or guarantees as to the appropriateness, accuracy, completeness, or suitability for any purpose, of the file