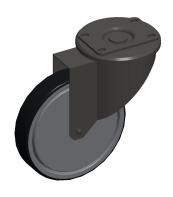

## **NOTES:**

1. LOAD RATING: 260 lb. 2. WHEEL COLOR: Gray

3. FRAME FINISH: Chrome Plated
4. CASTER WHEEL BEARINGS: Ball
5. CASTER FRAME MATERIAL: Steel

6. CASTER WHEEL SHAPE: Crown

7. CASTER CORE MATERIAL: Polypropylene

8. CASTER WHEEL/TREAD MATERIAL: Thermoplastic Rubber

9. CASTER LOAD RATING RANGE: Light-Duty 10. CASTER PRODUCT GROUP: Swivel Caster

100 Grainger Parkway, Lake Forest, Illinois 60045-5201 1-(800) GRAINGER, 1-(800) 472-4643, (847) 535-1000 www.grainger.com This file and any associated information and specifications are provided for reference and evaluation purposes only, and is subject to change without notice. Grainger makes no representations, warranties or guarantees as to the appropriateness, accuracy, completeness, or suitability for any purpose, of the file, information or specifications.