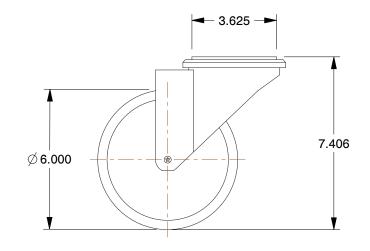

## **NOTES:**

1. LOAD RATING: 260 lb. 2. WHEEL COLOR: Gray

3. FRAME FINISH: Chrome Plated
4. CASTER WHEEL BEARINGS: Ball
5. CASTER FRAME MATERIAL: Steel

6. CASTER WHEEL SHAPE: Crown

7. CASTER CORE MATERIAL: Polypropylene

8. CASTER WHEEL/TREAD MATERIAL: Thermoplastic Rubber

9. CASTER LOAD RATING RANGE: Light-Duty 10. CASTER PRODUCT GROUP: Swivel Caster

100 Grainger Parkway, Lake Forest, Illinois 60045-5201 1-(800) GRAINGER, 1-(800) 472-4643, (847) 535-1000 www.grainger.com This file and any associated information and specifications are provided for reference and evaluation purposes only, and is subject to change without notice. Grainger makes no representations, warranties or guarantees as to the appropriateness, accuracy, completeness, or suitability for any purpose, of the file, information or specifications.