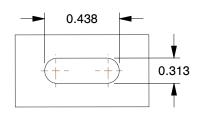

## **MOUNTING HOLE DETAILS**







## **NOTES:**

1. LOAD RATING: 260 lb. 2. WHEEL COLOR: Gray

3. FRAME FINISH: Chrome Plated
4. CASTER WHEEL BEARINGS: Ball
5. CASTER FRAME MATERIAL: Steel

6. CASTER WHEEL SHAPE: Crown

7. CASTER CORE MATERIAL: Polypropylene

8. CASTER WHEEL/TREAD MATERIAL: Thermoplastic Rubber

9. CASTER LOAD RATING RANGE: Light-Duty 10. CASTER PRODUCT GROUP: Swivel Caster



100 Grainger Parkway, Lake Forest, Illinois 60045-5201 1-(800) GRAINGER, 1-(800) 472-4643, (847) 535-1000 www.grainger.com This file and any associated information and specifications are provided for reference and evaluation purposes only, and is subject to change without notice. Grainger makes no representations, warranties or guarantees as to the appropriateness, accuracy, completeness, or suitability for any purpose, of the