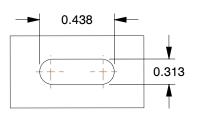

## MOUNTING HOLE DETAILS







## **NOTES:**

1. LOAD RATING: 260 lb. 2. WHEEL COLOR: Gray

3. FRAME FINISH: Chrome Plated
4. CASTER WHEEL BEARINGS: Ball
5. CASTER FRAME MATERIAL: Steel

6. CASTER WHEEL SHAPE: Crown

7. CASTER CORE MATERIAL: Polypropylene

8. CASTER WHEEL/TREAD MATERIAL: Thermoplastic Rubber

9. CASTER LOAD RATING RANGE: Light-Duty 10. CASTER PRODUCT GROUP: Swivel Caster

|   | D 71 | CI |      |
|---|------|----|------|
| 6 | RA   | 5  | 7. 1 |
|   |      |    |      |

100 Grainger Parkway, Lake Forest, Illinois 60045-5201 1-(800) GRAINGER, 1-(800) 472-4643, (847) 535-1000 www.grainger.com This file and any associated information and specifications are provided for reference and evaluation purposes only, and is subject to change without notice. Grainger makes no representations, warranties or gu