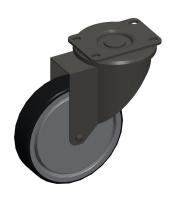

## **NOTES:**

1. LOAD RATING: 260 lb. 2. WHEEL COLOR: Gray

3. FRAME FINISH: Chrome Plated
4. CASTER WHEEL BEARINGS: Ball
5. CASTER FRAME MATERIAL: Steel

6. CASTER WHEEL SHAPE: Crown

7. CASTER CORE MATERIAL: Polypropylene

8. CASTER WHEEL/TREAD MATERIAL: Thermoplastic Rubber

9. CASTER LOAD RATING RANGE: Light-Duty 10. CASTER PRODUCT GROUP: Swivel Caster

|   | D 71 | CI |      |
|---|------|----|------|
| 6 | RA   | 5  | 7. 1 |
|   |      |    |      |