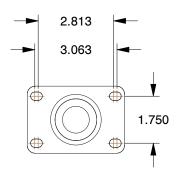

## MOUNTING HOLE DETAILS







## **NOTES:**

1. LOAD RATING: 260 lb. 2. WHEEL COLOR: Gray

3. FRAME FINISH: Chrome Plated
4. CASTER WHEEL BEARINGS: Ball
5. CASTER FRAME MATERIAL: Steel

6. CASTER WHEEL SHAPE: Crown

7. CASTER CORE MATERIAL: Polypropylene

8. CASTER WHEEL/TREAD MATERIAL: Thermoplastic Rubber

9. CASTER LOAD RATING RANGE: Light-Duty 10. CASTER PRODUCT GROUP: Swivel Caster

|   | D 71 | CI |      |
|---|------|----|------|
| 6 | RA   | 5  | 7. 1 |
|   |      |    |      |

100 Grainger Parkway, Lake Forest, Illinois 60045-5201 1-(800) GRAINGER, 1-(800) 472-4643, (847) 535-1000 www.grainger.com This file and any associated information and specifications are provided for reference and evaluation purposes only, and is subject to change without notice. Grainger makes no repre