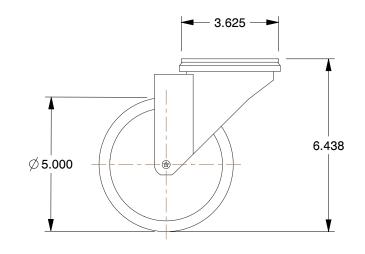

## **NOTES:**

1. LOAD RATING: 260 lb. 2. WHEEL COLOR: Gray

3. FRAME FINISH: Chrome Plated
4. CASTER WHEEL BEARINGS: Ball
5. CASTER FRAME MATERIAL: Steel

6. CASTER WHEEL SHAPE: Crown

7. CASTER CORE MATERIAL: Polypropylene

8. CASTER WHEEL/TREAD MATERIAL: Thermoplastic Rubber

9. CASTER LOAD RATING RANGE: Light-Duty 10. CASTER PRODUCT GROUP: Swivel Caster

|   | D 71 | CI |      |
|---|------|----|------|
| 6 | RA   | 5  | 7. 1 |
|   |      |    |      |