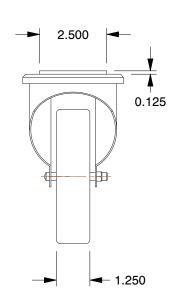

## MOUNTING HOLE DETAILS

## **NOTES:**

1. LOAD RATING: 260 lb. 2. WHEEL COLOR: Gray

3. FRAME FINISH: Chrome Plated
4. CASTER WHEEL BEARINGS: Ball
5. CASTER FRAME MATERIAL: Steel

6. CASTER WHEEL SHAPE: Crown

7. CASTER CORE MATERIAL: Polypropylene

8. CASTER WHEEL/TREAD MATERIAL: Thermoplastic Rubber

9. CASTER LOAD RATING RANGE: Light-Duty 10. CASTER PRODUCT GROUP: Swivel Caster

|   | D 71 | CI |      |
|---|------|----|------|
| 6 | RA   | 5  | 7. 1 |
|   |      |    |      |