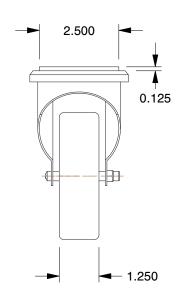

## **MOUNTING HOLE DETAILS**

## **NOTES:**

1. LOAD RATING: 240 lb. 2. WHEEL COLOR: Gray

3. FRAME FINISH: Chrome Plated
4. CASTER WHEEL BEARINGS: Ball
5. CASTER FRAME MATERIAL: Steel

6. CASTER WHEEL SHAPE: Crown

7. CASTER CORE MATERIAL: Polypropylene

8. CASTER WHEEL/TREAD MATERIAL: Thermoplastic Rubber

9. CASTER LOAD RATING RANGE: Light-Duty 10. CASTER PRODUCT GROUP: Swivel Caster

100 Grainger Parkway, Lake Forest, Illinois 60045-5201 1-(800) GRAINGER, 1-(800) 472-4643, (847) 535-1000 www.grainger.com This file and any associated information and specifications are provided for reference and evaluation purposes only, and is subject to change without notice. Grainger makes no representations, warranties or guarantees as to the appropriateness, accuracy, completeness, or suitability for any purpose, of the file, information or specifications.