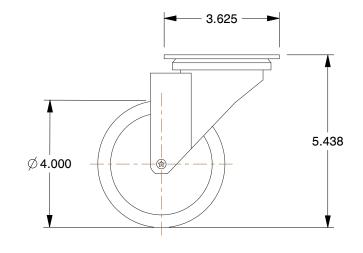

**SCALE** 0.33

| COMPONENT      | Plate Caster             |        |
|----------------|--------------------------|--------|
| 1MMD3          |                          | UNIT   |
|                |                          | INCH   |
|                |                          | SHEET  |
| Swivel Plate ( | Caster, TPR, 4", 240 lb. | 1 of 1 |