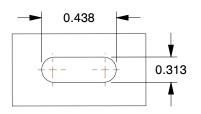

## **MOUNTING HOLE DETAILS**







## **NOTES:**

1. LOAD RATING: 240 lb. 2. WHEEL COLOR: Gray

3. FRAME FINISH: Chrome Plated
4. CASTER WHEEL BEARINGS: Ball
5. CASTER FRAME MATERIAL: Steel

6. CASTER WHEEL SHAPE: Crown

7. CASTER CORE MATERIAL: Polypropylene

8. CASTER WHEEL/TREAD MATERIAL: Thermoplastic Rubber

9. CASTER LOAD RATING RANGE: Light-Duty 10. CASTER PRODUCT GROUP: Swivel Caster



100 Grainger Parkway, Lake Forest, Illinois 60045-5201 1-(800) GRAINGER, 1-(800) 472-4643, (847) 535-1000 www.grainger.com This file and any associated information and specifications are provided for reference and evaluation purposes only, and is subject to change without notice. Grainger makes no representations, warranties or guarantees as to the appropriateness, accuracy, completeness, or suitability for any purpose, of the