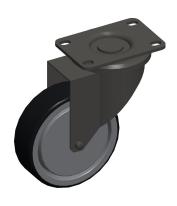

**SCALE** 0.33

| COMPONENT      | Plate Caster             |        |
|----------------|--------------------------|--------|
| 1MMD3          |                          | UNIT   |
|                |                          | INCH   |
|                |                          | SHEET  |
| Swivel Plate ( | Caster, TPR, 4", 240 lb. | 1 of 1 |