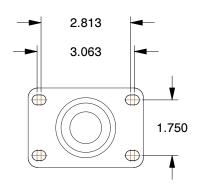

## **MOUNTING HOLE DETAILS**







## **NOTES:**

1. LOAD RATING: 240 lb. 2. WHEEL COLOR: Gray

3. FRAME FINISH: Chrome Plated
4. CASTER WHEEL BEARINGS: Ball
5. CASTER FRAME MATERIAL: Steel

6. CASTER WHEEL SHAPE: Crown

7. CASTER CORE MATERIAL: Polypropylene

8. CASTER WHEEL/TREAD MATERIAL: Thermoplastic Rubber

9. CASTER LOAD RATING RANGE: Light-Duty 10. CASTER PRODUCT GROUP: Swivel Caster



100 Grainger Parkway, Lake Forest, Illinois 60045-5201 1-(800) GRAINGER, 1-(800) 472-4643, (847) 535-1000 www.grainger.com This file and any associated information and specifications are provided for reference and evaluation purposes only, and is subject to change without notice. Grainger makes no representations, warranties or guarantees as to the appropriateness, accuracy, completeness, or suit