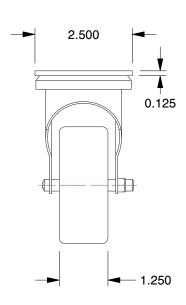

## MOUNTING HOLE DETAILS

## **NOTES:**

1. LOAD RATING: 190 lb. 2. WHEEL COLOR: Gray

3. FRAME FINISH: Chrome Plated
4. CASTER WHEEL BEARINGS: Ball
5. CASTER FRAME MATERIAL: Steel

6. CASTER WHEEL SHAPE: Crown

7. CASTER CORE MATERIAL: Polypropylene

8. CASTER WHEEL/TREAD MATERIAL: Thermoplastic Rubber

9. CASTER LOAD RATING RANGE: Light-Duty 10. CASTER PRODUCT GROUP: Swivel Caster

100 Grainger Parkway, Lake Forest, Illinois 60045-5201 1-(800) GRAINGER, 1-(800) 472-4643, (847) 535-1000 www.grainger.com This file and any associated information and specifications are provided for reference and evaluation purposes only, and is subject to change without notice. Grainger makes no representations, warranties or guarantees as to the appropriateness, accuracy, completeness, or suitability for any purpose, of the file, information or specifications.