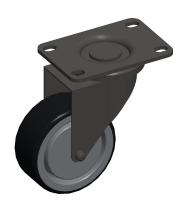

## **NOTES:**

1. LOAD RATING: 190 lb. 2. WHEEL COLOR: Gray

3. FRAME FINISH: Chrome Plated
4. CASTER WHEEL BEARINGS: Ball
5. CASTER FRAME MATERIAL: Steel

6. CASTER WHEEL SHAPE: Crown

7. CASTER CORE MATERIAL: Polypropylene

8. CASTER WHEEL/TREAD MATERIAL: Thermoplastic Rubber

9. CASTER LOAD RATING RANGE: Light-Duty 10. CASTER PRODUCT GROUP: Swivel Caster

100 Grainger Parkway, Lake Forest, Illinois 60045-5201 1-(800) GRAINGER, 1-(800) 472-4643, (847) 535-1000 www.grainger.com This file and any associated information and specifications are provided for reference and evaluation purposes only, and is subject to change without notice. Grainger makes no representations, warranties or guarantees as to the appropriateness, accuracy, completeness, or suitability for any purpose, of the file, information or specifications.

SCALE 0.41

 COMPONENT
 Plate Caster

 1 MMC9
 INCH

 Swivel Plate Caster, TPR, 3", 190 lb.
 3 tof 1