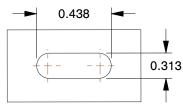

## MOUNTING HOLE DETAILS







## **NOTES:**

1. LOAD RATING: 190 lb. 2. WHEEL COLOR: Gray

3. FRAME FINISH: Chrome Plated
4. CASTER WHEEL BEARINGS: Ball
5. CASTER FRAME MATERIAL: Steel

6. CASTER WHEEL SHAPE: Crown

7. CASTER CORE MATERIAL: Polypropylene

8. CASTER WHEEL/TREAD MATERIAL: Thermoplastic Rubber

9. CASTER LOAD RATING RANGE: Light-Duty 10. CASTER PRODUCT GROUP: Swivel Caster



100 Grainger Parkway, Lake Forest, Illinois 60045-5201 1-(800) GRAINGER, 1-(800) 472-4643, (847) 535-1000 www.grainger.com This file and any associated information and specifications are provided for reference and evaluation purposes only, and is subject to change without notice. Grainger makes no representations, warranties or guarantees as to the appropriateness, accuracy, completeness, or suitability for any purpose, of the