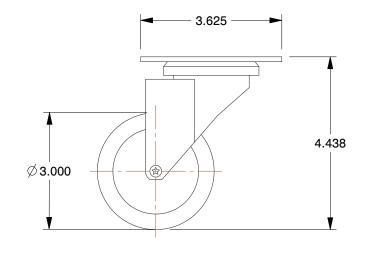

## **NOTES:**

1. LOAD RATING: 190 lb. 2. WHEEL COLOR: Gray

3. FRAME FINISH: Chrome Plated
4. CASTER WHEEL BEARINGS: Ball
5. CASTER FRAME MATERIAL: Steel

6. CASTER WHEEL SHAPE: Crown

7. CASTER CORE MATERIAL: Polypropylene

8. CASTER WHEEL/TREAD MATERIAL: Thermoplastic Rubber

9. CASTER LOAD RATING RANGE: Light-Duty 10. CASTER PRODUCT GROUP: Swivel Caster

100 Grainger Parkway, Lake Forest, Illinois 60045-5201 1-(800) GRAINGER, 1-(800) 472-4643, (847) 535-1000 www.grainger.com This file and any associated information and specifications are provided for reference and evaluation purposes only, and is subject to change without notice. Grainger makes no representations, warranties or guarantees as to the appropriateness, accuracy, completeness, or suitability for any purpose, of the file, information or specifications.

SCALE 0.41

 COMPONENT
 Plate Caster

 1 MMC9
 INCH

 Swivel Plate Caster, TPR, 3", 190 lb.
 3 tof 1