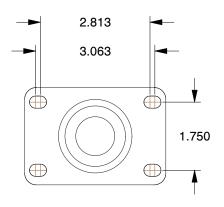

## MOUNTING HOLE DETAILS







## **NOTES:**

1. LOAD RATING: 190 lb. 2. WHEEL COLOR: Gray

3. FRAME FINISH: Chrome Plated
4. CASTER WHEEL BEARINGS: Ball
5. CASTER FRAME MATERIAL: Steel

6. CASTER WHEEL SHAPE: Crown

7. CASTER CORE MATERIAL: Polypropylene

8. CASTER WHEEL/TREAD MATERIAL: Thermoplastic Rubber

9. CASTER LOAD RATING RANGE: Light-Duty 10. CASTER PRODUCT GROUP: Swivel Caster



100 Grainger Parkway, Lake Forest, Illinois 60045-5201 1-(800) GRAINGER, 1-(800) 472-4643, (847) 535-1000 www.grainger.com This file and any associated information and specifications are provided for reference and evaluation purposes only, and is subject to change without notice. Grainger makes no representations, warranties or guarantees as to the appropriateness, accuracy, completeness, or suitabil