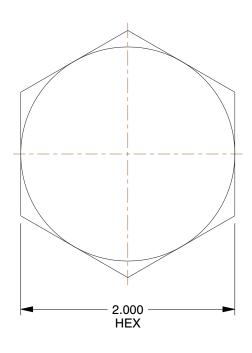

## NOTES:

ITEM: Hex Head Plug
 MAX. PRESSURE: 300 psi

3. PIPE SIZE - PIPE FITTING: 1-1/2"
4. FITTING CONNECTION TYPE: MNPT

5. PIPE FITTING MATERIAL: 304 Stainless Steel6. STANDARDS: Material Conforms To ASTM-A-351, Threads Conform To ANSME B1.20.1,