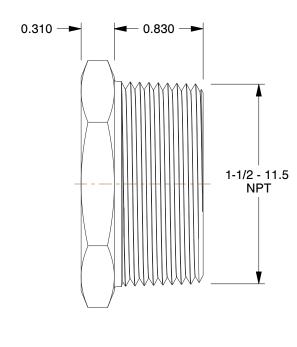

## NOTES:

ITEM: Hex Head Plug
 MAX. PRESSURE: 300 psi

3. PIPE SIZE - PIPE FITTING: 1-1/2"
4. FITTING CONNECTION TYPE: MNPT

5. PIPE FITTING MATERIAL: 304 Stainless Steel6. STANDARDS: Material Conforms To ASTM-A-351, Threads Conform To ANSME B1.20.1,

This drawing is the property of GRAINGER. It contains confidential, proprietary information that is GRAINGER property. Do not disclose to or duplicate for others except as authorized by GRAINGER.

1.11

SCALE

1LTN2

COMPONENT

Hex Plug,1 1/2 In,304 SS,150 PS

| Stainless Steel Pipe Fitting |        |
|------------------------------|--------|
|                              | UNIT   |
| N2                           | INCH   |
| 304 SS,150 PSI               | SHEET  |
|                              | 1 of 1 |