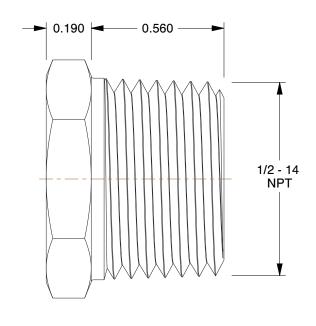

## NOTES:

1. ITEM: Hex Head Plug 2. MAX. PRESSURE: 300 psi

3. PIPE SIZE - PIPE FITTING: 1/2"

4. FITTING CONNECTION TYPE: MNPT

5. PIPE FITTING MATERIAL: 304 Stainless Steel6. STANDARDS: Material Conforms To ASTM-A-351,

2.47

**COMPONENT** 

Stainless Steel Pipe Fitting

1LTK7

Hex Head Plug,1/2 In,Threaded,304 SS

INCH

UNIT

1 of 1