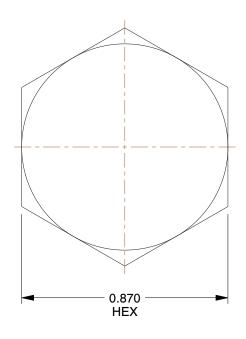

## NOTES:

1. ITEM: Hex Head Plug 2. MAX. PRESSURE: 300 psi

3. PIPE SIZE - PIPE FITTING: 1/2"

4. FITTING CONNECTION TYPE: MNPT

5. PIPE FITTING MATERIAL: 304 Stainless Steel6. STANDARDS: Material Conforms To ASTM-A-351,