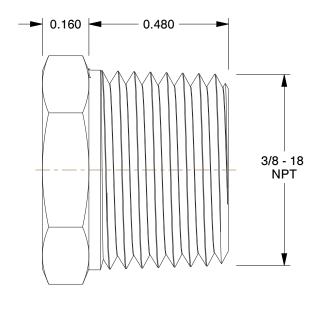

## NOTES:

1. ITEM: Hex Head Plug

2. MAX. PRESSURE: 300 psi

3. PIPE SIZE - PIPE FITTING: 3/8"

4. FITTING CONNECTION TYPE: MNPT

5. PIPE FITTING MATERIAL: 304 Stainless Steel6. STANDARDS: Material Conforms To ASTM-A-351,

3.03

SCALE

1LTK6

COMPONENT

Hex Head Plug,3/8 In,Threaded,304 SS

| Stainless Steel Pipe Fitting |        |
|------------------------------|--------|
|                              | UNIT   |
| K6                           | INCH   |
|                              | SHEET  |
| Threaded,304 SS,             | 1 of 1 |