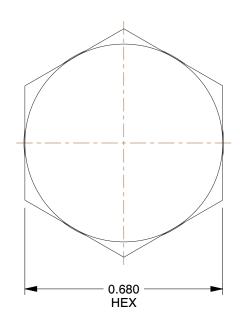

## NOTES:

1. ITEM: Hex Head Plug

2. MAX. PRESSURE: 300 psi

3. PIPE SIZE - PIPE FITTING: 3/8"

4. FITTING CONNECTION TYPE: MNPT

5. PIPE FITTING MATERIAL: 304 Stainless Steel6. STANDARDS: Material Conforms To ASTM-A-351,

3.03

SCALE

1LTK6

COMPONENT

Hex Head Plug,3/8 In,Threaded,304 SS

| Stainless Steel Pipe Fitting |        |
|------------------------------|--------|
|                              | UNIT   |
| K6                           | INCH   |
|                              | SHEET  |
| Threaded,304 SS,             | 1 of 1 |