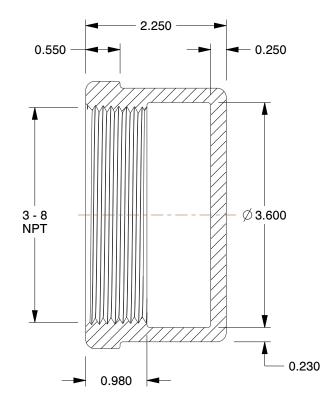

## **NOTES:**

1. ITEM: Cap

2. MAX. PRESSURE: 300 psi 3. PIPE SIZE - PIPE FITTING: 3"

4. FITTING CONNECTION TYPE: FNPT 5. FITTING SCHEDULE/CLASS: Class 150

6. PIPE FITTING MATERIAL: 304 Stainless Steel

7. STANDARDS: Material Conforms To ASTM-A-351,

Threads Conform To ANSME B1.20.1,

Meets MSS-SP-114 Class 150 Pressure Ratings

100 Grainger Parkway, Lake Forest, Illinois 60045-5201 1-(800) GRAINGER, 1-(800) 472-4643, (847) 535-1000 www.grainger.com

This file and any associated information and specifications are provided for reference and evaluation purposes only, and is subject to change without notice. Grainger makes no representations, warranties or guarantees as to the appropriateness, accuracy, completeness, or suitability for any purpose, of the file, information or specifications. You are solely responsible for the use of the file. information or specifications.