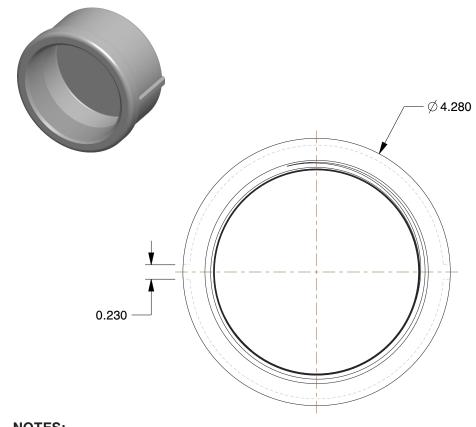

## **NOTES:**

1. ITEM: Cap

2. MAX. PRESSURE: 300 psi 3. PIPE SIZE - PIPE FITTING: 3"

4. FITTING CONNECTION TYPE: FNPT 5. FITTING SCHEDULE/CLASS: Class 150

6. PIPE FITTING MATERIAL: 304 Stainless Steel

7. STANDARDS: Material Conforms To ASTM-A-351,

Threads Conform To ANSME B1.20.1,

Meets MSS-SP-114 Class 150 Pressure Ratings

100 Grainger Parkway, Lake Forest, Illinois 60045-5201 1-(800) GRAINGER, 1-(800) 472-4643, (847) 535-1000 www.grainger.com

This file and any associated information and specifications are provided for reference and evaluation purposes only, and is subject to change without notice. Grainger makes no representations, warranties or guarantees as to the appropriateness, accuracy, completeness, or suitability for any purpose, of the file, information or specifications. You are solely responsible for the use of the file. information or specifications.