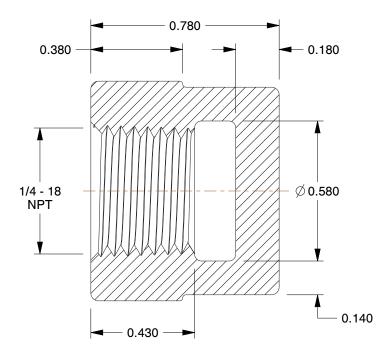

## NOTES:

1. ITEM: Cap

2. TEMP. RANGE: -20° to 550°F
3. PIPE SIZE - PIPE FITTING: 1/4"
4. MAX. PRESSURE: 2000 psi@150°F
5. FITTING CONNECTION TYPE: FNPT
6. FITTING SCHEDULE/CLASS: Class 300

8. STANDARDS: ASTM A-197, ASTM A47, ASME B16.3 and B16.4, UL Listed, FM Approved

2.51

COMPONENT

Black Pipe Fitting

1LBZ4

Cap,1/4 In.,FNPT

INCH

SHEET 1 of 1