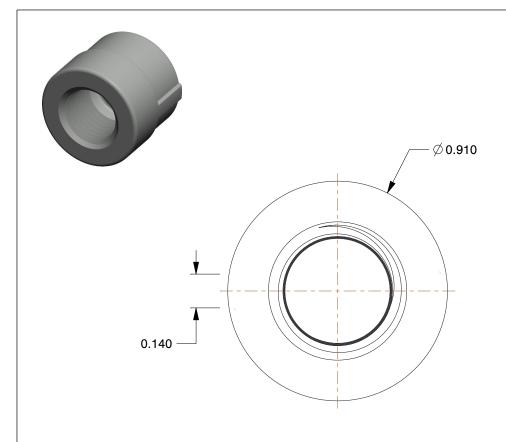

## NOTES:

1. ITEM: Cap

2. TEMP. RANGE: -20° to 550°F
3. PIPE SIZE - PIPE FITTING: 1/4"
4. MAX. PRESSURE: 2000 psi@150°F
5. FITTING CONNECTION TYPE: FNPT
6. FITTING SCHEDULE/CLASS: Class 300

8. STANDARDS: ASTM A-197, ASTM A47, ASME B16.3 and B16.4, UL Listed, FM Approved

2.51

COMPONENT

Black Pipe Fitting

1LBZ4

Cap,1/4 In.,FNPT

INCH

SHEET 1 of 1