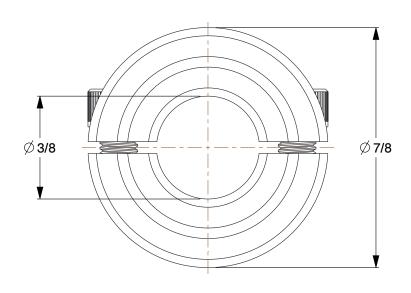

2.86

COMPONENT

Shaft Collar

1L715

Shaft Collar: Inch, 2 Piece Clamp, Plain Bore, 3/8 in Bore Dia., Stainless Steel, 11/32 in Wd

INCH

SHEET

1 of 1