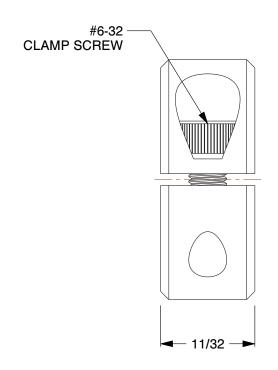

2.86

COMPONENT

Shaft Collar

1L715

Shaft Collar: Inch, 2 Piece Clamp, Plain Bore, 3/8 in Bore Dia., Stainless Steel, 11/32 in Wd

INCH

SHEET

1 of 1