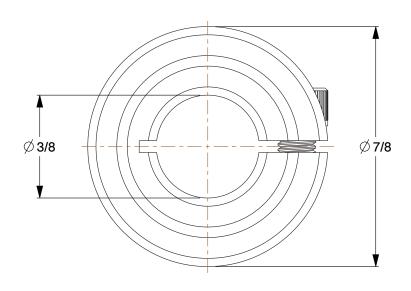

2.86

COMPONENT

Shaft Collar

1L677

Shaft Collar: Inch, 1 Piece Clamp, Plain Bore, 3/8 in Bore Dia., Stainless Steel, 11/32 in Wd

INCH

SHEET

1 of 1