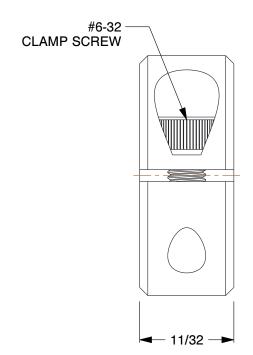

2.86

COMPONENT

Shaft Collar

1L677

Shaft Collar: Inch, 1 Piece Clamp, Plain Bore, 3/8 in Bore Dia., Stainless Steel, 11/32 in Wd

INCH

SHEET

1 of 1