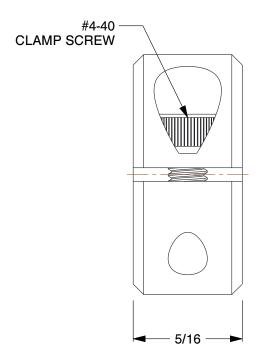

3.64

COMPONENT

Shaft Collar

1L656

Shaft Collar: Inch, 1 Piece Clamp, Plain Bore, 1/4 in Bore Dia., Black Oxide Steel

UNIT INCH

SHEET

1 of 1