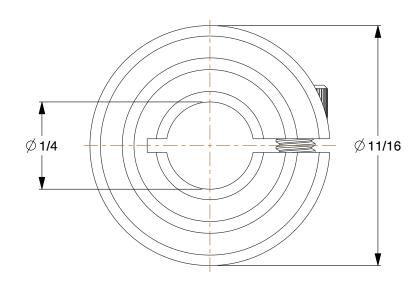

3.64

COMPONENT

Shaft Collar

1L656

Shaft Collar: Inch, 1 Piece Clamp, Plain Bore, 1/4 in Bore Dia., Black Oxide Steel

UNIT INCH

SHEET

1 of 1