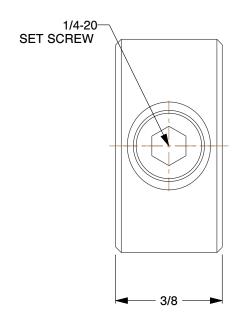

1L634

COMPONENT

Shaft Collar: Inch, 1 Piece Set Screw, Plain Bore, 3/8 in Bore Dia., Stainless Steel

Shaft Collar

UNIT

INCH

see Sheet

1 of 1