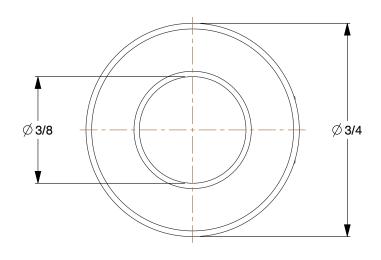

1L634

COMPONENT

Shaft Collar: Inch, 1 Piece Set Screw, Plain Bore, 3/8 in Bore Dia., Stainless Steel

Shaft Collar

UNIT

INCH

see Sheet

1 of 1