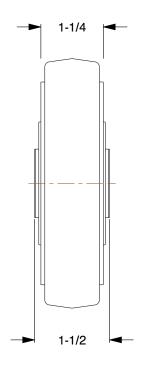

SCALE

0.20

COMPONENT Polyurethane Tread on Plastic Core Wheel

1KB23

Polyurethane Tread on Plastic Core Wheel: 5 in Wheel Dia., 1 1/4 in Wheel Wd, Blue

INCH

SHEET

1 of 1