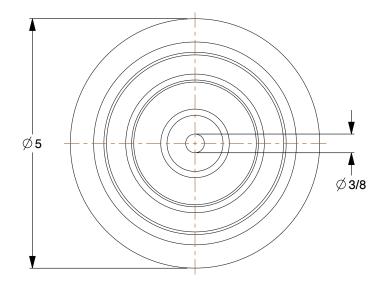

SCALE

0.20

COMPONENT Polyurethane Tread on Plastic Core Wheel

1KB23

Polyurethane Tread on Plastic Core Wheel: 5 in Wheel Dia., 1 1/4 in Wheel Wd, Blue

INCH

SHEET

1 of 1