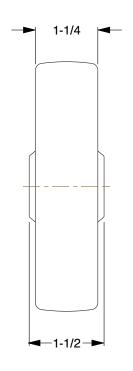

SCALE

0.20

COMPONENT Solid Rubber Wheel

1KB15

Solid Rubber Wheel: 5 in Wheel Dia., 1 1/4 in Wheel Wd, 200 lb Load Rating

UNIT
INCH
SHEET
1 of 1