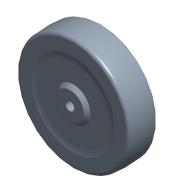

SCALE

0.20

COMPONENT Solid Rubber Wheel

1KB15

Solid Rubber Wheel: 5 in Wheel Dia., 1 1/4 in Wheel Wd, 200 lb Load Rating

UNIT
INCH
SHEET
1 of 1