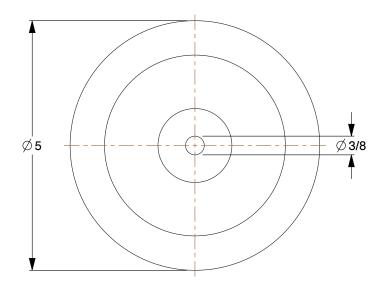

SCALE

0.20

COMPONENT Solid Rubber Wheel

1KB15

Solid Rubber Wheel: 5 in Wheel Dia., 1 1/4 in Wheel Wd, 200 lb Load Rating

UNIT
INCH
SHEET
1 of 1