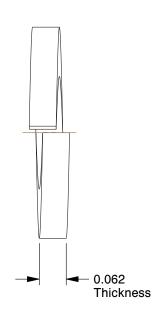

## NOTES:

1. MATERIAL: Carbon Steel 2. FINISH: Galvanized 3. FITS BOLT SIZES: 1/4" 4. TYPE: Standard

100 Grainger Parkway, Lake Forest, Illinois 60045-5201 1-(800) GRAINGER, 1-(800) 472-4643, (847) 535-1000 www.grainger.com

1JY98

COMPONENT

Split Lock Washer, Bolt 1/4, CS, PK100

Split Lock Washer UNIT INCH SHEET 1 of 1