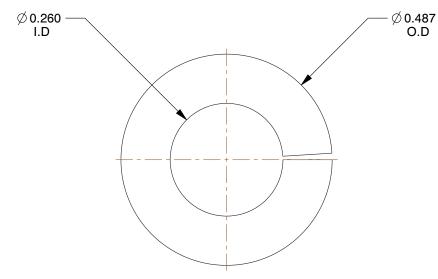

## NOTES:

1. MATERIAL: Carbon Steel 2. FINISH: Galvanized 3. FITS BOLT SIZES: 1/4" 4. TYPE: Standard

100 Grainger Parkway, Lake Forest, Illinois 60045-5201 1-(800) GRAINGER, 1-(800) 472-4643, (847) 535-1000 www.grainger.com

1JY98

COMPONENT

Split Lock Washer, Bolt 1/4, CS, PK100

Split Lock Washer UNIT INCH SHEET 1 of 1