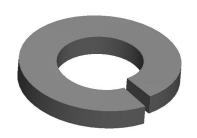

1JY98

COMPONENT

Split Lock Washer, Bolt 1/4, CS, PK100

Split Lock Washer UNIT INCH SHEET 1 of 1