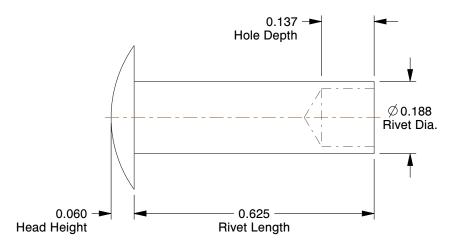

## NOTES:

1. RIVET STYLE : Semi-Tubular Rivet

2. RIVET HEAD STYLE : Truss

3. RIVET BODY MATERIAL: Aluminum

4. FASTENER FINISH: Plain

5. GRIP RANGE: 0.495" to 0.535"

6. HOLE SIZE: 0.201"

100 Grainger Parkway, Lake Forest, Illinois 60045-5201 1-(800) GRAINGER, 1-(800) 472-4643, (847) 535-1000 www.grainger.com This file and any associated information and specifications are provided for reference and evaluation purposes only, and is subject to change without notice. Grainger makes no representations, warranties or guarantees as to the appropriateness, accuracy, completeness, or suitability for any purpose, of the file, information or specifications. You are solely responsible for the use of the file, information or specifications.