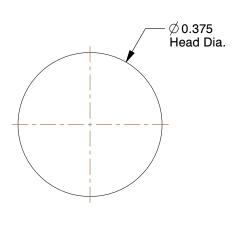

## NOTES:

1. RIVET STYLE : Semi-Tubular Rivet

2. RIVET HEAD STYLE : Truss

3. RIVET BODY MATERIAL: Aluminum

4. FASTENER FINISH: Plain

5. GRIP RANGE: 0.495" to 0.535"

6. HOLE SIZE: 0.201"

100 Grainger Parkway, Lake Forest, Illinois 60045-5201 1-(800) GRAINGER, 1-(800) 472-4643, (847) 535-1000 www.grainger.com This file and any associated information and specifications are provided for reference and evaluation purposes only, and is subject to change without notice. Grainger makes no representations, warranties or guarantees as to the appropriateness, accuracy, completeness, or suitability for any purpose, of the file, information or specifications. You are solely responsible for the use of the file, information or specifications.