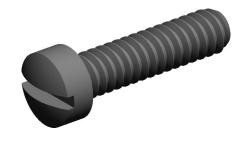

## NOTES:

1. HEAD TYPE: Fillister
2. MATERIAL: Carbon Steel
3. FINISH: Zinc Plated
4. DRIVE TYPE: Slotted

5. MEETS/EXCEEDS: ASMEB1.1

100 Grainger Parkway, Lake Forest, Illinois 60045-5201 1-(800) GRAINGER, 1-(800) 472-4643, (847) 535-1000 www.grainger.com This file and any associated information and specifications are provided for reference and evaluation purposes only, and is subject to change without notice. Grainger makes no representations, warranties or guarantees as to the appropriateness, accuracy, completeness, or suitability for any purpose, of the file, information or specifications. You are solely responsible for the use of the file, information or specifications.

4.42

1HA68

COMPONENT

Mach Screw, Flstr, 10-24x3/4 L, PK100

| Machine Screw |        |
|---------------|--------|
|               | UNIT   |
|               | INCH   |
| 4 L, PK100    | SHEET  |
|               | 1 of 1 |