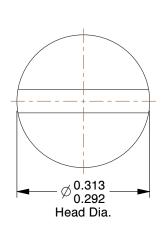

## SCALE 1:1

## NOTES:

1. HEAD TYPE: Fillister
2. MATERIAL: Carbon Steel
3. FINISH: Zinc Plated
4. DRIVE TYPE: Slotted

5. MEETS/EXCEEDS: ASMEB1.1

100 Grainger Parkway, Lake Forest, Illinois 60045-5201 1-(800) GRAINGER, 1-(800) 472-4643, (847) 535-1000 www.grainger.com This file and any associated information and specifications are provided for reference and evaluation purposes only, and is subject to change without notice. Grainger makes no representations, warranties or guarantees as to the appropriateness, accuracy, completeness, or suitability for any purpose, of the file, information or specifications. You are solely responsible for the use of the file, information or specifications.