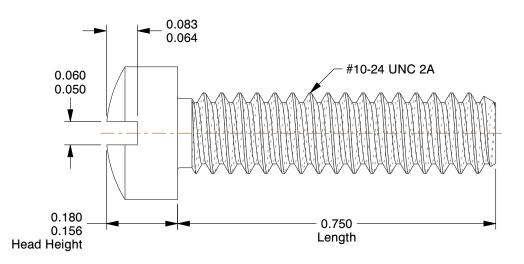

## SCALE 1:1

## NOTES:

1. HEAD TYPE: Fillister
2. MATERIAL: Carbon Steel
3. FINISH: Zinc Plated
4. DRIVE TYPE: Slotted

5. MEETS/EXCEEDS: ASMEB1.1

100 Grainger Parkway, Lake Forest, Illinois 60045-5201 1-(800) GRAINGER, 1-(800) 472-4643, (847) 535-1000 www.grainger.com This file and any associated information and specifications are provided for reference and evaluation purposes only, and is subject to change without notice. Grainger makes no representations, warranties or guarantees as to the appropriateness, accuracy, completeness, or suitability for any purpose, of the file, information or specifications. You are solely responsible for the use of the file, information or specifications.

4.42

1HA68

COMPONENT

Mach Screw, Flstr, 10-24x3/4 L, PK100

| Machine Screw |        |
|---------------|--------|
|               | UNIT   |
|               | INCH   |
| 4 L, PK100    | SHEET  |
|               | 1 of 1 |