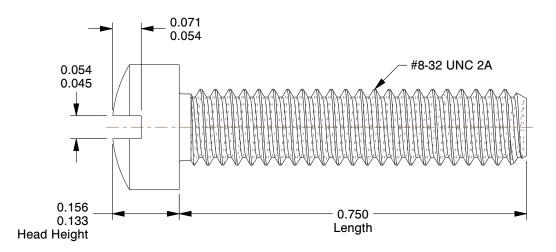

## **NOTES:**

1. HEAD TYPE : Fillister
2. MATERIAL : Carbon Steel
3. FINISH : Zinc Plated
4. DRIVE TYPE : Slotted

5. MEETS/EXCEEDS: ASMEB1.1

100 Grainger Parkway, Lake Forest, Illinois 60045-5201 1-(800) GRAINGER, 1-(800) 472-4643, (847) 535-1000 www.grainger.com This file and any associated information and specifications are provided for reference and evaluation purposes only, and is subject to change without notice. Grainger makes no representations, warranties or guarantees as to the appropriateness, accuracy, completeness, or suitability for any purpose, of the file, information or specifications. You are solely responsible for the use of the file, information or specifications.

1HA65

COMPONENT

Mach Screw, Flstr, 8-32x3/4 L, PK100