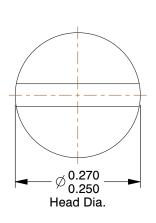

## **NOTES:**

1. HEAD TYPE : Fillister
2. MATERIAL : Carbon Steel
3. FINISH : Zinc Plated
4. DRIVE TYPE : Slotted

5. MEETS/EXCEEDS: ASMEB1.1

100 Grainger Parkway, Lake Forest, Illinois 60045-5201 1-(800) GRAINGER, 1-(800) 472-4643, (847) 535-1000 www.grainger.com This file and any associated information and specifications are provided for reference and evaluation purposes only, and is subject to change without notice. Grainger makes no representations, warranties or guarantees as to the appropriateness, accuracy, completeness, or suitability for any purpose, of the file, information or specifications. You are solely responsible for the use of the file, information or specifications.