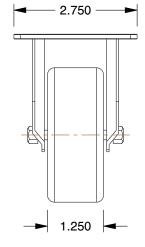

## NOTES:

- 1. CASTER SUB-TYPE : Rigid 2. CASTER WHEEL SHAPE : Standard 3. CASTER WHEEL BEARINGS : Delrin

- 4. CASTER FRAME MATERIAL : Steel
  5. CASTER CORE MATERIAL : Polypropylene
  6. CASTER WHEEL/TREAD MATERIAL : Polyurethane
  7. FRAME FINISH : Zinc Plated
- 8. LOAD RATING : 176 lb. . . . . . . . . . . .

| 9. CASTER LOAD RATING RANGE : Light-Duty<br>10. CASTER PLATE HOLE PATTERN : D                                                                |                                                                                                                                                                                                                                                                                                                                                                                                                                                                  |                                                                                                                                                                                                                    |      | [               | Γ                                           |       |
|----------------------------------------------------------------------------------------------------------------------------------------------|------------------------------------------------------------------------------------------------------------------------------------------------------------------------------------------------------------------------------------------------------------------------------------------------------------------------------------------------------------------------------------------------------------------------------------------------------------------|--------------------------------------------------------------------------------------------------------------------------------------------------------------------------------------------------------------------|------|-----------------|---------------------------------------------|-------|
|                                                                                                                                              |                                                                                                                                                                                                                                                                                                                                                                                                                                                                  |                                                                                                                                                                                                                    |      | COMPONENT       | OMPONENT Plate Caster                       |       |
| CRAINGER<br>100 Grainger Parkway, Lake Forest, Illinois 60045-5201<br>1-(800) GRAINGER, 1-(800) 472-4643, (847) 535-1000<br>www.grainger.com | This file and any associated information and specifications<br>are provided for reference and evaluation purposes only,<br>and is subject to change without notice. Grainger makes<br>no representations, warranties or guarantees as to the<br>appropriateness, accuracy, completeness, or suitability<br>for any purpose, of the file, information or specifications.<br>You are solely responsible for the use of the file,<br>information or specifications. | This drawing is the property of<br>GRAINGER. It contains confidential,<br>proprietary information that is<br>GRAINGER property. Do not disclose<br>to or duplicate for others except<br>as authorized by GRAINGER. |      |                 |                                             | UNIT  |
|                                                                                                                                              |                                                                                                                                                                                                                                                                                                                                                                                                                                                                  |                                                                                                                                                                                                                    |      |                 |                                             | INCH  |
|                                                                                                                                              |                                                                                                                                                                                                                                                                                                                                                                                                                                                                  |                                                                                                                                                                                                                    |      |                 |                                             | SHEET |
|                                                                                                                                              |                                                                                                                                                                                                                                                                                                                                                                                                                                                                  | SCALE                                                                                                                                                                                                              | 0.47 | Rigid Plate Cas | Rigid Plate Castr, Polyurthan, 3 in, 176 lb |       |