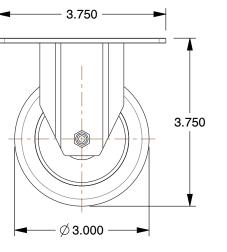

## NOTES:

- 1. CASTER SUB-TYPE : Rigid 2. CASTER WHEEL SHAPE : Standard 3. CASTER WHEEL BEARINGS : Delrin

- 4. CASTER FRAME MATERIAL : Steel
  5. CASTER CORE MATERIAL : Polypropylene
  6. CASTER WHEEL/TREAD MATERIAL : Polyurethane
  7. FRAME FINISH : Zinc Plated
- 8. LOAD RATING : 176 lb. . . . . . . . . . . .

| 9. CASTER LOAD RATING RANGE : Light-Duty<br>10. CASTER PLATE HOLE PATTERN : D                                                                |                                                                                                                                                                                                                                                                                                                                                                                                                                                                  |                                                                                                                                                                                                                    |      | [               | Γ                                           |       |
|----------------------------------------------------------------------------------------------------------------------------------------------|------------------------------------------------------------------------------------------------------------------------------------------------------------------------------------------------------------------------------------------------------------------------------------------------------------------------------------------------------------------------------------------------------------------------------------------------------------------|--------------------------------------------------------------------------------------------------------------------------------------------------------------------------------------------------------------------|------|-----------------|---------------------------------------------|-------|
|                                                                                                                                              |                                                                                                                                                                                                                                                                                                                                                                                                                                                                  |                                                                                                                                                                                                                    |      | COMPONENT       | OMPONENT Plate Caster                       |       |
| CRAINGER<br>100 Grainger Parkway, Lake Forest, Illinois 60045-5201<br>1-(800) GRAINGER, 1-(800) 472-4643, (847) 535-1000<br>www.grainger.com | This file and any associated information and specifications<br>are provided for reference and evaluation purposes only,<br>and is subject to change without notice. Grainger makes<br>no representations, warranties or guarantees as to the<br>appropriateness, accuracy, completeness, or suitability<br>for any purpose, of the file, information or specifications.<br>You are solely responsible for the use of the file,<br>information or specifications. | This drawing is the property of<br>GRAINGER. It contains confidential,<br>proprietary information that is<br>GRAINGER property. Do not disclose<br>to or duplicate for others except<br>as authorized by GRAINGER. |      |                 |                                             | UNIT  |
|                                                                                                                                              |                                                                                                                                                                                                                                                                                                                                                                                                                                                                  |                                                                                                                                                                                                                    |      |                 |                                             | INCH  |
|                                                                                                                                              |                                                                                                                                                                                                                                                                                                                                                                                                                                                                  |                                                                                                                                                                                                                    |      |                 |                                             | SHEET |
|                                                                                                                                              |                                                                                                                                                                                                                                                                                                                                                                                                                                                                  | SCALE                                                                                                                                                                                                              | 0.47 | Rigid Plate Cas | Rigid Plate Castr, Polyurthan, 3 in, 176 lb |       |