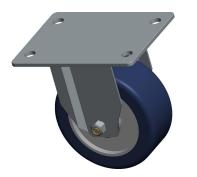

## NOTES:

- 1. CASTER SUB-TYPE : Rigid 2. CASTER WHEEL SHAPE : Standard 3. CASTER WHEEL BEARINGS : Delrin

- 4. CASTER FRAME MATERIAL : Steel
  5. CASTER CORE MATERIAL : Polypropylene
  6. CASTER WHEEL/TREAD MATERIAL : Polyurethane
  7. FRAME FINISH : Zinc Plated
- 8. LOAD RATING : 176 lb. . . . . . . . . . . .

| 9. CASTER LOAD RATING RANGE : Light-Duty<br>10. CASTER PLATE HOLE PATTERN : D                                                                |                                                                                                                                                                                                                                                                                                                                                                                                                                                                  |                                                                                                                                                                                                                    |      | [               | Γ                                           |       |
|----------------------------------------------------------------------------------------------------------------------------------------------|------------------------------------------------------------------------------------------------------------------------------------------------------------------------------------------------------------------------------------------------------------------------------------------------------------------------------------------------------------------------------------------------------------------------------------------------------------------|--------------------------------------------------------------------------------------------------------------------------------------------------------------------------------------------------------------------|------|-----------------|---------------------------------------------|-------|
|                                                                                                                                              |                                                                                                                                                                                                                                                                                                                                                                                                                                                                  |                                                                                                                                                                                                                    |      | COMPONENT       | OMPONENT Plate Caster                       |       |
| CRAINGER<br>100 Grainger Parkway, Lake Forest, Illinois 60045-5201<br>1-(800) GRAINGER, 1-(800) 472-4643, (847) 535-1000<br>www.grainger.com | This file and any associated information and specifications<br>are provided for reference and evaluation purposes only,<br>and is subject to change without notice. Grainger makes<br>no representations, warranties or guarantees as to the<br>appropriateness, accuracy, completeness, or suitability<br>for any purpose, of the file, information or specifications.<br>You are solely responsible for the use of the file,<br>information or specifications. | This drawing is the property of<br>GRAINGER. It contains confidential,<br>proprietary information that is<br>GRAINGER property. Do not disclose<br>to or duplicate for others except<br>as authorized by GRAINGER. |      |                 |                                             | UNIT  |
|                                                                                                                                              |                                                                                                                                                                                                                                                                                                                                                                                                                                                                  |                                                                                                                                                                                                                    |      |                 |                                             | INCH  |
|                                                                                                                                              |                                                                                                                                                                                                                                                                                                                                                                                                                                                                  |                                                                                                                                                                                                                    |      |                 |                                             | SHEET |
|                                                                                                                                              |                                                                                                                                                                                                                                                                                                                                                                                                                                                                  | SCALE                                                                                                                                                                                                              | 0.47 | Rigid Plate Cas | Rigid Plate Castr, Polyurthan, 3 in, 176 lb |       |