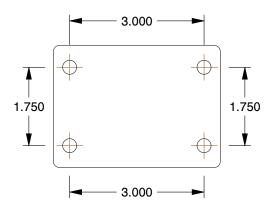

| 9. CASTER LOAD RATING RANGE : Light-Duty<br>10. CASTER PLATE HOLE PATTERN : D                                                                |                                                                                                                                                                                                                                                                                                                                                                                                                                                                  |                                                                                                                                                                                                                    |      | [               | Γ                                           |       |
|----------------------------------------------------------------------------------------------------------------------------------------------|------------------------------------------------------------------------------------------------------------------------------------------------------------------------------------------------------------------------------------------------------------------------------------------------------------------------------------------------------------------------------------------------------------------------------------------------------------------|--------------------------------------------------------------------------------------------------------------------------------------------------------------------------------------------------------------------|------|-----------------|---------------------------------------------|-------|
|                                                                                                                                              |                                                                                                                                                                                                                                                                                                                                                                                                                                                                  |                                                                                                                                                                                                                    |      | COMPONENT       | OMPONENT Plate Caster                       |       |
| CRAINGER<br>100 Grainger Parkway, Lake Forest, Illinois 60045-5201<br>1-(800) GRAINGER, 1-(800) 472-4643, (847) 535-1000<br>www.grainger.com | This file and any associated information and specifications<br>are provided for reference and evaluation purposes only,<br>and is subject to change without notice. Grainger makes<br>no representations, warranties or guarantees as to the<br>appropriateness, accuracy, completeness, or suitability<br>for any purpose, of the file, information or specifications.<br>You are solely responsible for the use of the file,<br>information or specifications. | This drawing is the property of<br>GRAINGER. It contains confidential,<br>proprietary information that is<br>GRAINGER property. Do not disclose<br>to or duplicate for others except<br>as authorized by GRAINGER. |      |                 |                                             | UNIT  |
|                                                                                                                                              |                                                                                                                                                                                                                                                                                                                                                                                                                                                                  |                                                                                                                                                                                                                    |      |                 |                                             | INCH  |
|                                                                                                                                              |                                                                                                                                                                                                                                                                                                                                                                                                                                                                  |                                                                                                                                                                                                                    |      |                 |                                             | SHEET |
|                                                                                                                                              |                                                                                                                                                                                                                                                                                                                                                                                                                                                                  | SCALE                                                                                                                                                                                                              | 0.47 | Rigid Plate Cas | Rigid Plate Castr, Polyurthan, 3 in, 176 lb |       |