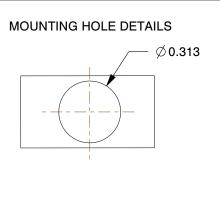

| 9. CASTER LOAD RATING RANGE : Light-Duty<br>10. CASTER PLATE HOLE PATTERN : D                                                                |                                                                                                                                                                                                                                                                                                                                                                                                                                                                  |                                                                                                                                                                                                                    |      | [               | Γ                                           |       |
|----------------------------------------------------------------------------------------------------------------------------------------------|------------------------------------------------------------------------------------------------------------------------------------------------------------------------------------------------------------------------------------------------------------------------------------------------------------------------------------------------------------------------------------------------------------------------------------------------------------------|--------------------------------------------------------------------------------------------------------------------------------------------------------------------------------------------------------------------|------|-----------------|---------------------------------------------|-------|
|                                                                                                                                              |                                                                                                                                                                                                                                                                                                                                                                                                                                                                  |                                                                                                                                                                                                                    |      | COMPONENT       | OMPONENT Plate Caster                       |       |
| CRAINGER<br>100 Grainger Parkway, Lake Forest, Illinois 60045-5201<br>1-(800) GRAINGER, 1-(800) 472-4643, (847) 535-1000<br>www.grainger.com | This file and any associated information and specifications<br>are provided for reference and evaluation purposes only,<br>and is subject to change without notice. Grainger makes<br>no representations, warranties or guarantees as to the<br>appropriateness, accuracy, completeness, or suitability<br>for any purpose, of the file, information or specifications.<br>You are solely responsible for the use of the file,<br>information or specifications. | This drawing is the property of<br>GRAINGER. It contains confidential,<br>proprietary information that is<br>GRAINGER property. Do not disclose<br>to or duplicate for others except<br>as authorized by GRAINGER. |      |                 |                                             | UNIT  |
|                                                                                                                                              |                                                                                                                                                                                                                                                                                                                                                                                                                                                                  |                                                                                                                                                                                                                    |      |                 |                                             | INCH  |
|                                                                                                                                              |                                                                                                                                                                                                                                                                                                                                                                                                                                                                  |                                                                                                                                                                                                                    |      |                 |                                             | SHEET |
|                                                                                                                                              |                                                                                                                                                                                                                                                                                                                                                                                                                                                                  | SCALE                                                                                                                                                                                                              | 0.47 | Rigid Plate Cas | Rigid Plate Castr, Polyurthan, 3 in, 176 lb |       |