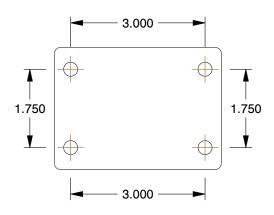

7. FRAME FINISH: Zinc Plated

8. LOAD RATING: 154 lb.

9. CASTER LOAD RATING RANGE : Light-Duty 10. CASTER PLATE HOLE PATTERN : D

100 Grainger Parkway, Lake Forest, Illinois 60045-5201 1-(800) GRAINGER, 1-(800) 472-4643, (847) 535-1000 www.grainger.com