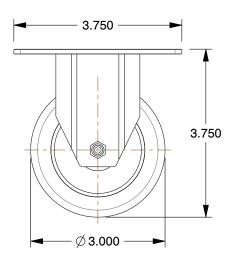

## **NOTES:**

1. CASTER SUB-TYPE: Rigid

2. CASTER WHEEL SHAPE: Standard

3. CASTER WHEEL BEARINGS: Delrin

4. CASTER FRAME MATERIAL: Steel

5. CASTER CORE MATERIAL: Polypropylene

6. CASTER WHEEL/TREAD MATERIAL: Thermoplastic Rubber

7. FRAME FINISH: Zinc Plated

8. LOAD RATING: 154 lb.

9. CASTER LOAD RATING RANGE : Light-Duty 10. CASTER PLATE HOLE PATTERN : D

100 Grainger Parkway, Lake Forest, Illinois 60045-5201 1-(800) GRAINGER, 1-(800) 472-4643, (847) 535-1000 www.grainger.com