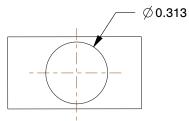

7. FRAME FINISH: Zinc Plated

8. LOAD RATING: 154 lb.

9. CASTER LOAD RATING RANGE : Light-Duty 10. CASTER PLATE HOLE PATTERN : D

100 Grainger Parkway, Lake Forest, Illinois 60045-5201 1-(800) GRAINGER, 1-(800) 472-4643, (847) 535-1000 www.grainger.com