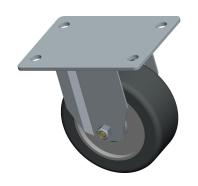

## **NOTES:**

1. CASTER SUB-TYPE: Rigid

2. CASTER WHEEL SHAPE: Standard

3. CASTER WHEEL BEARINGS: Delrin

4. CASTER FRAME MATERIAL: Steel

5. CASTER CORE MATERIAL: Polypropylene

6. CASTER WHEEL/TREAD MATERIAL: Thermoplastic Rubber

7. FRAME FINISH: Zinc Plated

8. LOAD RATING: 154 lb.

9. CASTER LOAD RATING RANGE : Light-Duty 10. CASTER PLATE HOLE PATTERN : D

100 Grainger Parkway, Lake Forest, Illinois 60045-5201 1-(800) GRAINGER, 1-(800) 472-4643, (847) 535-1000 www.grainger.com