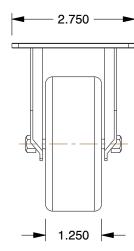

## **NOTES:**

1. CASTER SUB-TYPE: Rigid

2. CASTER WHEEL SHAPE: Standard

3. CASTER WHEEL BEARINGS: Delrin

4. CASTER FRAME MATERIAL: Steel

5. CASTER CORE MATERIAL: Polypropylene

6. CASTER WHEEL/TREAD MATERIAL: Thermoplastic Rubber

7. FRAME FINISH: Zinc Plated

8. LOAD RATING: 154 lb.

9. CASTER LOAD RATING RANGE : Light-Duty 10. CASTER PLATE HOLE PATTERN : D

100 Grainger Parkway, Lake Forest, Illinois 60045-5201 1-(800) GRAINGER, 1-(800) 472-4643, (847) 535-1000 www.grainger.com