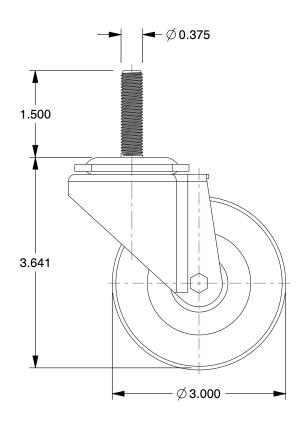

## NOTES:

1. CASTER STEM TYPE: Threaded

2. NUMBER OF WHEELS: 1

3. CASTER WHEEL/TREAD MATERIAL: Rubber

4. CASTER CORE MATERIAL : Rubber

5. FRAME FINISH: Zinc Plated

6. CASTER WHEEL BEARINGS: Plain

7. CASTER LOAD RATING RANGE: Light-Medium Duty

8. LOAD RATING: 165 lb.

9. CASTER PRODUCT GROUP: Swivel Caster

100 Grainger Parkway, Lake Forest, Illinois 60045-5201 1-(800) GRAINGER, 1-(800) 472-4643, (847) 535-1000 www.grainger.com This file and any associated information and specifications are provided for reference and evaluation purposes only, and is subject to change without notice. Grainger makes no representations, warranties or guarantees as to the appropriateness, accuracy, completeness, or suitability for any purpose, of the file, information or specifications. You are solely responsible for the use of the file, information or specifications.

0.60

| COMPONENT      | Stem Caster                  |        |
|----------------|------------------------------|--------|
| 1G018          |                              | UNIT   |
|                |                              | INCH   |
|                |                              | SHEET  |
| Swivel Stem Ca | ster, Rubber, 3 in., 165 lb. | 1 of 1 |