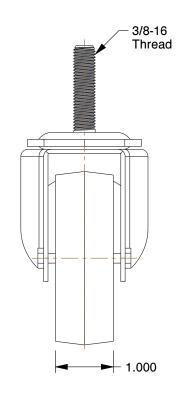

## NOTES:

1. CASTER STEM TYPE: Threaded

2. NUMBER OF WHEELS: 1

3. CASTER WHEEL/TREAD MATERIAL: Rubber

4. CASTER CORE MATERIAL : Rubber

5. FRAME FINISH: Zinc Plated

6. CASTER WHEEL BEARINGS: Plain

7. CASTER LOAD RATING RANGE: Light-Medium Duty

8. LOAD RATING: 165 lb.

9. CASTER PRODUCT GROUP: Swivel Caster

100 Grainger Parkway, Lake Forest, Illinois 60045-5201 1-(800) GRAINGER, 1-(800) 472-4643, (847) 535-1000 www.grainger.com This file and any associated information and specifications are provided for reference and evaluation purposes only, and is subject to change without notice. Grainger makes no representations, warranties or guarantees as to the appropriateness, accuracy, completeness, or suitability for any purpose, of the file, information or specifications. You are solely responsible for the use of the file, information or specifications.