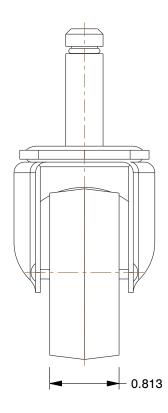

## NOTES:

1. CASTER STEM TYPE: Friction Ring

2. NUMBER OF WHEELS: 1

3. CASTER WHEEL/TREAD MATERIAL: Rubber

4. CASTER CORE MATERIAL : Rubber

5. FRAME FINISH: High Nickel

6. CASTER WHEEL BEARINGS : Ball

7. CASTER LOAD RATING RANGE: Light-Medium Duty

8. LOAD RATING: 75 lb.

9. CASTER PRODUCT GROUP: Swivel Caster

100 Grainger Parkway, Lake Forest, Illinois 60045-5201 1-(800) GRAINGER, 1-(800) 472-4643, (847) 535-1000 www.grainger.com This file and any associated information and specifications are provided for reference and evaluation purposes only, and is subject to change without notice. Grainger makes no representations, warranties or guarantees as to the appropriateness, accuracy, completeness, or suitability for any purpose, of the file, information or specifications. You are solely responsible for the use of the file, information or specifications.