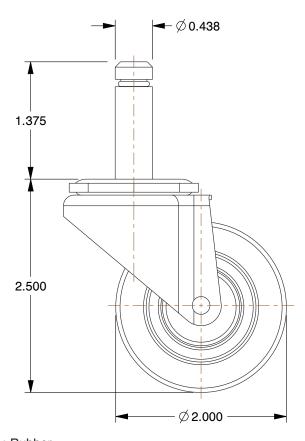

## NOTES:

1. CASTER STEM TYPE: Friction Ring

2. NUMBER OF WHEELS: 1

3. CASTER WHEEL/TREAD MATERIAL: Rubber

4. CASTER CORE MATERIAL : Rubber

5. FRAME FINISH: High Nickel

6. CASTER WHEEL BEARINGS : Ball

7. CASTER LOAD RATING RANGE: Light-Medium Duty

8. LOAD RATING: 75 lb.

9. CASTER PRODUCT GROUP: Swivel Caster

100 Grainger Parkway, Lake Forest, Illinois 60045-5201 1-(800) GRAINGER, 1-(800) 472-4643, (847) 535-1000 www.grainger.com This file and any associated information and specifications are provided for reference and evaluation purposes only, and is subject to change without notice. Grainger makes no representations, warranties or guarantees as to the appropriateness, accuracy, completeness, or suitability for any purpose, of the file, information or specifications. You are solely responsible for the use of the file, information or specifications.