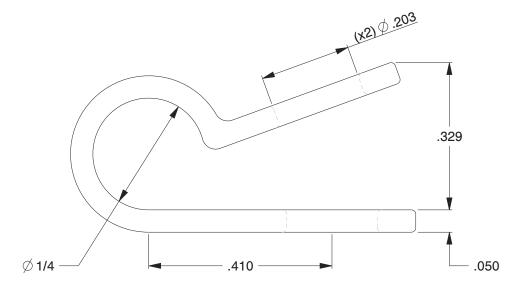

## NOTES:

- Clamp Color Black
  Clamp Finish Natural
- 3. Temp. Range [F] -40 to + 185

| GRA | (C). | -/ \ |
|-----|------|------|
|     |      | 4    |

100 Grainger Parkway, Lake Forest, Illinois 60045-5201 1-(800) GRAINGER, 1-(800) 472-4643, (847) 535-1000 www.grainger.com

1EMY6

Cable Clamp, Nylon, 1/4 In, Blk, PK25

COMPONENT

Hardware UNIT INCH SHEET 1 of 1