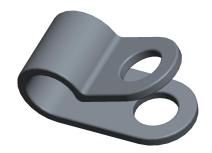

1EMY6

Cable Clamp, Nylon, 1/4 In, Blk, PK25

COMPONENT

Hardware UNIT INCH SHEET 1 of 1