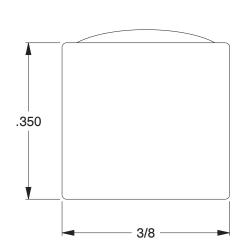

1EMY6

Cable Clamp, Nylon, 1/4 In, Blk, PK25

COMPONENT

Hardware UNIT INCH SHEET 1 of 1