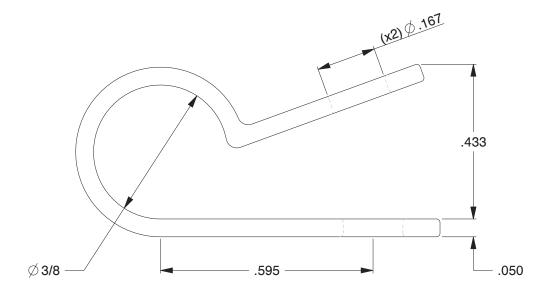

## NOTES:

- Clamp Color Black
  Clamp Finish Natural
- 3. Temp. Range [F] -40 to + 185

100 Grainger Parkway, Lake Forest, Illinois 60045-5201 1-(800) GRAINGER, 1-(800) 472-4643, (847) 535-1000 www.grainger.com

## 1EMX3

Cable Clamp, Nylon, 3/8 In, Blk, PK25

COMPONENT

| Hardware |        |
|----------|--------|
|          | UNIT   |
|          | INCH   |
| k,PK25   | SHEET  |
|          | 1 of 1 |