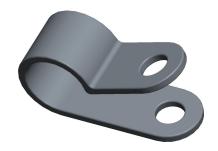

## 1EMX3

Cable Clamp, Nylon, 3/8 In, Blk, PK25

COMPONENT

| Hardware |        |
|----------|--------|
|          | UNIT   |
|          | INCH   |
| k,PK25   | SHEET  |
|          | 1 of 1 |