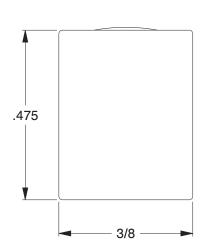

## 1EMX3

Cable Clamp, Nylon, 3/8 In, Blk, PK25

COMPONENT

| Hardware |        |
|----------|--------|
|          | UNIT   |
|          | INCH   |
| k,PK25   | SHEET  |
|          | 1 of 1 |