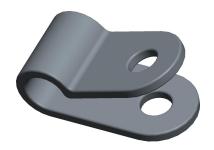

## NOTES:

- Clamp Color Black
  Clamp Finish Natural
  Temp. Range [F] -40 to + 185

100 Grainger Parkway, Lake Forest, Illinois 60045-5201 1-(800) GRAINGER, 1-(800) 472-4643, (847) 535-1000 www.grainger.com

4.82

| COMPONENT    | Hardware               |        |
|--------------|------------------------|--------|
| 1EMU6        |                        | UNIT   |
|              |                        | INCH   |
|              | Nylon,3/16 In,Blk,PK25 | SHEET  |
| Cable Clamp, |                        | 1 of 1 |