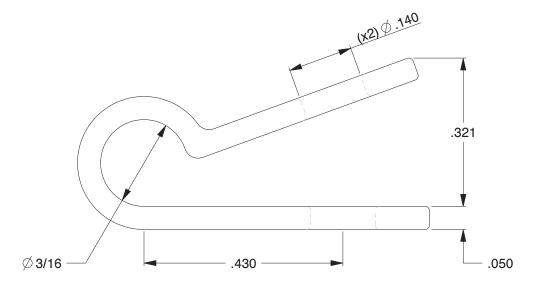

## NOTES:

- Clamp Color Black
  Clamp Finish Natural
  Temp. Range [F] -40 to + 185

100 Grainger Parkway, Lake Forest, Illinois 60045-5201 1-(800) GRAINGER, 1-(800) 472-4643, (847) 535-1000 www.grainger.com

4.82

| COMPONENT    | Hardware               |        |
|--------------|------------------------|--------|
| 1EMU6        |                        | UNIT   |
|              |                        | INCH   |
|              | Nylon,3/16 In,Blk,PK25 | SHEET  |
| Cable Clamp, |                        | 1 of 1 |