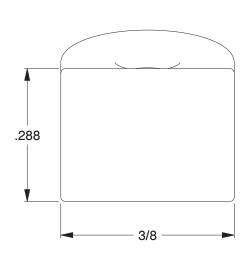

## NOTES:

- Clamp Color Black
  Clamp Finish Natural
  Temp. Range [F] -40 to + 185

100 Grainger Parkway, Lake Forest, Illinois 60045-5201 1-(800) GRAINGER, 1-(800) 472-4643, (847) 535-1000 www.grainger.com

4.82

| COMPONENT    | Hardware               |        |
|--------------|------------------------|--------|
| 1EMU6        |                        | UNIT   |
|              |                        | INCH   |
|              | Nylon,3/16 In,Blk,PK25 | SHEET  |
| Cable Clamp, |                        | 1 of 1 |